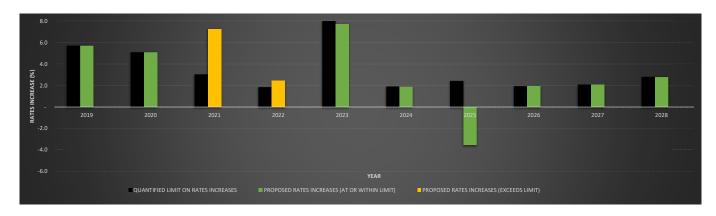

The council meets the rates affordability benchmark if:

- · Its planned rates income equals or is less than each quantified limit on rates; and
- Its planned rates increases equal or are less than each quantified limit on rates increases.

### Rates (income) affordability

The following graph compares the Council's actual rates revenue with a quantified limit on rates contained in the financial strategy, included in the Long-term Plan. The quantified limit is that council will limit total rates as a proportion of total revenue to less than 85%.



### Rates (increases) affordability

The following graph compares the Council's planned rates increases with a quantified limit on rates increases included in the financial strategy included in the Long-term Plan. Insert graph rates increases



### Debt affordability benchmark

The Council meets the debt affordability benchmark if its actual borrowing is within each quantified limit on borrowing. The following graph compares the Council's actual borrowing with a quantified limit on borrowing stated in the financial strategy included in the Long-term Plan. The quantified limit is that total debt will be lower than 225% of total income.



### Balanced budget benchmark

The following graph displays the Council's planned revenue (excluding development contributions, financial contributions, vested assets, gains on derivative financial instruments and revaluations of property, plant or equipment) as a proportion of planned operating expenses (excluding losses on derivative financial instruments and revaluations of property, plant o