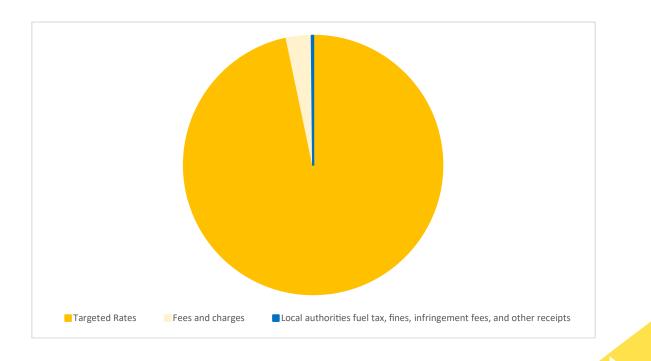

Taken from chapter two Delivering our services: sewerage and sewage activity plan p78-81 of the existing Long Term Plan 2018-2028

ROTORUA LAKES COUNCIL: FUNDING IMPACT STATEMENT (SEWERAGE AND SEWAGE)

| ROTORUA LAKES COUNCIL:                                                         | Annual<br>Plan               |                    |                    |                    |                    | LONG-TE            | RM PLAN            |                    |                    |                    |                    |
|--------------------------------------------------------------------------------|------------------------------|--------------------|--------------------|--------------------|--------------------|--------------------|--------------------|--------------------|--------------------|--------------------|--------------------|
| FUNDING IMPACT STATEMENT<br>(WHOLE OF COUNCIL)                                 | Budget<br>2017/18<br>(\$000) | 2018/19<br>(\$000) | 2019/20<br>(\$000) | 2020/21<br>(\$000) | 2021/22<br>(\$000) | 2022/23<br>(\$000) | 2023/24<br>(\$000) | 2024/25<br>(\$000) | 2025/26<br>(\$000) | 2026/27<br>(\$000) | 2027/28<br>(\$000) |
| Sources of operating funding                                                   |                              |                    |                    |                    |                    |                    |                    |                    |                    |                    |                    |
| General rates, uniform annual<br>general charges, rates penalties              | -                            |                    | -                  | -                  | -                  | -                  | -                  | -                  | -                  | -                  | -                  |
| Targeted Rates                                                                 | 14,410                       | 14,109             | 15,610             | 21,079             | 22,641             | 30,549             | 32,427             | 26,680             | 27,210             | 28,323             | 28,986             |
| Subsidies and grants for operating purposes                                    | -                            | -                  | -                  | -                  | -                  | -                  | -                  | -                  | -                  | -                  | -                  |
| Fees and charges                                                               | 646                          | 694                | 711                | 728                | 745                | 763                | 782                | 803                | 823                | 846                | 869                |
| Internal charges and overheads recovered                                       | 675                          | 528                | 542                | 554                | 567                | 581                | 595                | 611                | 627                | 644                | 662                |
| Interest and dividends from investments                                        | -                            | -                  | -                  | -                  | -                  | -                  | -                  | -                  | -                  | -                  | -                  |
| Local authorities fuel tax, fines,<br>infringement fees, and other<br>receipts | 19                           | 39                 | 40                 | 41                 | 42                 | 43                 | 44                 | 46                 | 47                 | 48                 | 49                 |
| Total operating funding (A)                                                    | 15,750                       | 15,370             | 16,904             | 22,402             | 23,996             | 31,936             | 33,849             | 28,139             | 28,707             | 29,860             | 30,567             |