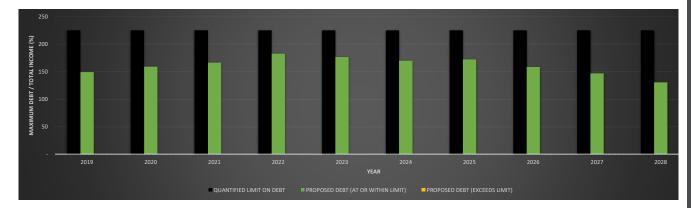

trategy, included in the Long-term Plan. The quantified limit is that council will limit total rates as a proportion of total revenue to less than 85%.



### Rates (increases) affordability

The following graph compares the Council's planned rates increases with a quantified limit on rates increases included in the financial strategy included in the Long-term Plan. Insert graph rates increases



### Debt affordability benchmark

The Council meets the debt affordability benchmark if its actual borrowing is within each quantified limit on borrowing. The following graph compares the Council's actual borrowing with a quantified limit on borrowing stated in the financial strategy included in the Long-term Plan. The quantified limit is that total debt will be lower than 225% of total income.



### Balanced budget benchmark

The following graph displays the Council's planned revenue (excluding development contributions, financial contributions, vested assets, gains on derivative financial instruments and revaluations of property, plant or equipment) as a proportion of planned operating expenses (excluding losses on derivative financial instruments and revaluations of property, plant or equipment). The Council meets this benchmark if its revenue equals or is greater than its operating expenses.



### Essential services benchmark

The following graph displays the Council's capital expenditure on network services as a proportion of depreciation on network services. The Council meets this benchmark if its capital expenditure on network services equals or is greater than depreciati