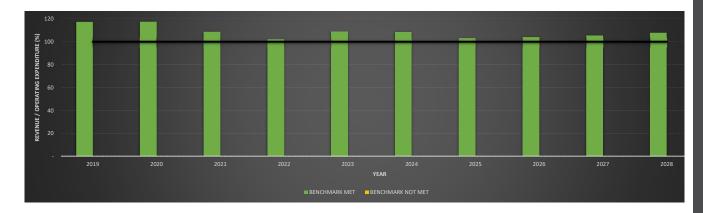

within each quantified limit on borrowing. The following graph compares the Council's actual borrowing with a quantified limit on borrowing stated in the financial strategy included in the Long-term Plan. The quantified limit is that total debt will be lower than 225% of total income.



### Balanced budget benchmark

The following graph displays the Council's planned revenue (excluding development contributions, financial contributions, vested assets, gains on derivative financial instruments and revaluations of property, plant or equipment) as a proportion of planned operating expenses (excluding losses on derivative financial instruments and revaluations of property, plant or equipment). The Council meets this benchmark if its revenue equals or is greater than its operating expenses.



### Essential services benchmark

The following graph displays the Council's capital expenditure on network services as a proportion of depreciation on network services. The Council meets this benchmark if its capital expenditure on network services equals or is greater than depreciation on network services.



### Debt servicing benchmark

The following graph displays the Council's planned borrowing costs as a proportion of revenue (excluding development contributions, financial contributions, vested assets, gains on derivative financial instruments and revaluations of property, plant or equipment). Because Statistics New Zealand projects the Council's population will grow more slowly than the national population growth rate, it meets the debt servicing benchmark if its borrowing costs