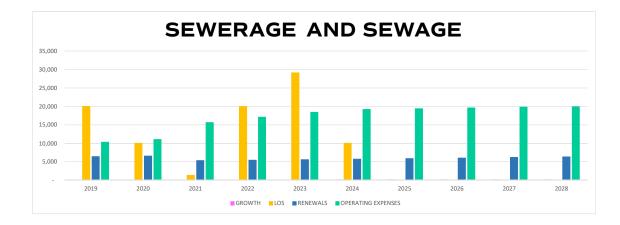

### CAPITAL SPEND: SEWERAGE + SEWAGE

| Project                                             | Project<br>type | 2019         | 2020         | 2021        | 2022         | 2023         | 2024-2028    | Total Budget  |
|-----------------------------------------------------|-----------------|--------------|--------------|-------------|--------------|--------------|--------------|---------------|
| District Sewerage Scheme<br>Ehancements             | LOS             | \$19,000,000 | \$9,300,000  | \$1,000,000 | \$2,000,000  | \$9,900,000  | \$8,900,000  | \$50,100,000  |
| Rotorua Waste Water Treatment<br>Plant Enhancements | LOS             | \$1,000,000  | \$500,000    | \$300,000   | \$16,600,000 | \$16,600,000 | \$-          | \$35,000,000  |
| Waste Water Network Expansion                       | Growth          | \$120,000    | \$120,000    | \$120,000   | \$120,000    | \$120,000    | \$600,000    | \$1,200,000   |
| Waste Water Network Renewals                        | Renewal         | \$6,400,000  | \$6,400,000  | \$5,081,574 | \$5,081,574  | \$5,081,574  | \$25,407,870 | \$53,452,592  |
| TOTAL                                               | ,               | \$26,520,000 | \$16,320,000 | \$6,501,574 | \$23,801,574 | \$31,701,574 | \$34,907,870 | \$139,752,592 |