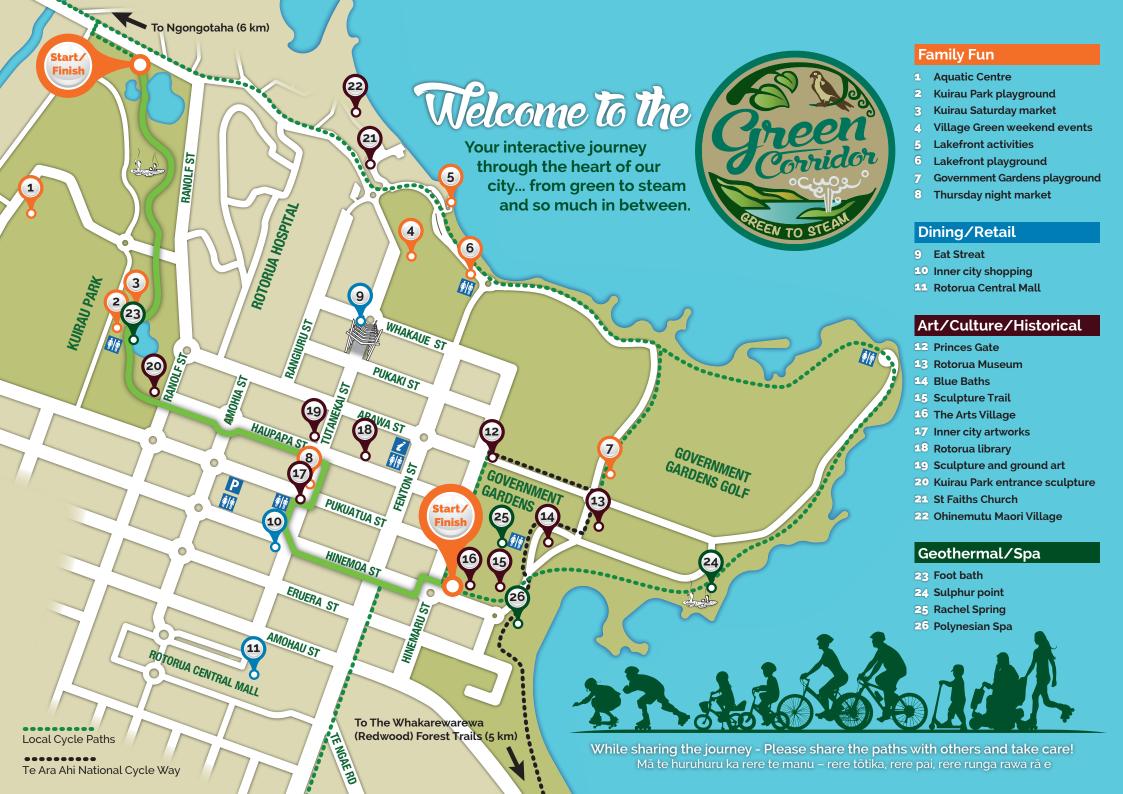

# Distance to destination

Lake Road (Kuirau Park) to Hinemaru Street (Government Gardens) 1.8KM or 3.6KM return.

#### Walking pace

Allow 20 mins each way
Give yourselves plenty of time to stop, shop and explore.

### **Cruising pace**

Allow 12 mins each way
Relax the pace ~ discover the place!