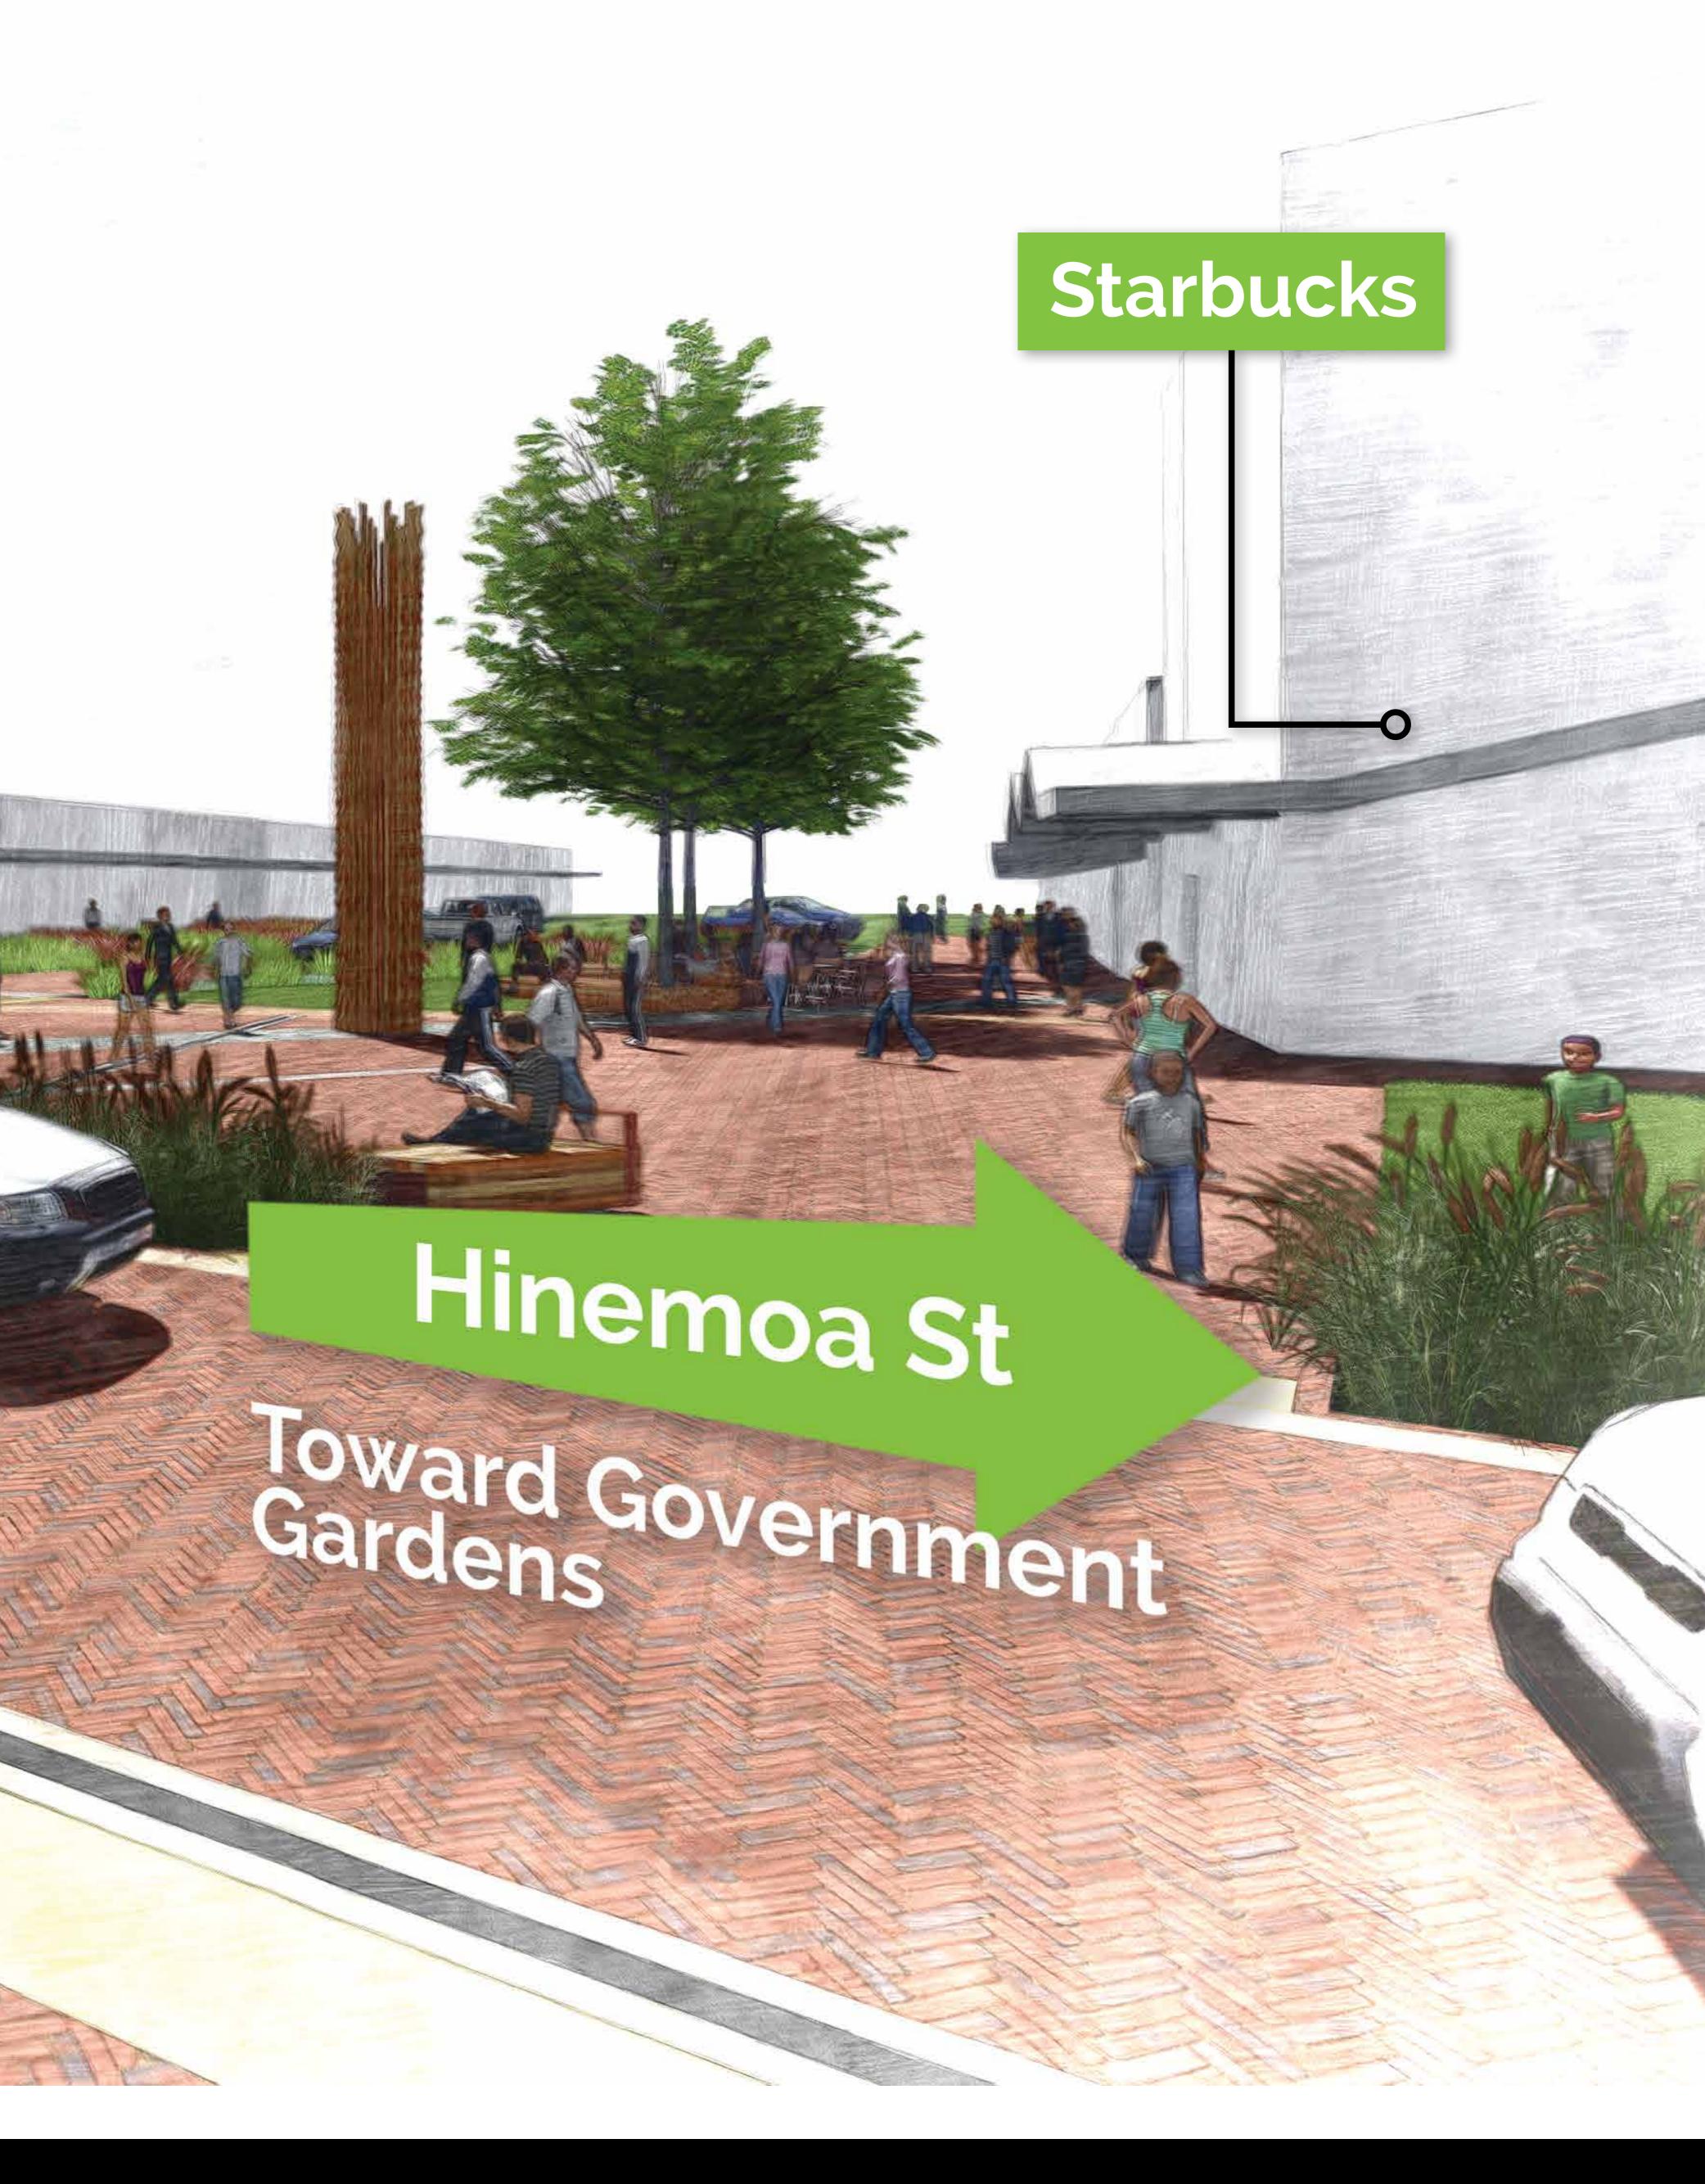

### Starbucks

# Hinemoa St Towald park and be and

or phone: 07 348 4199

\*Image is artist's impression only. Colours may vary.

### Hinemoa St Toward Government Gardens