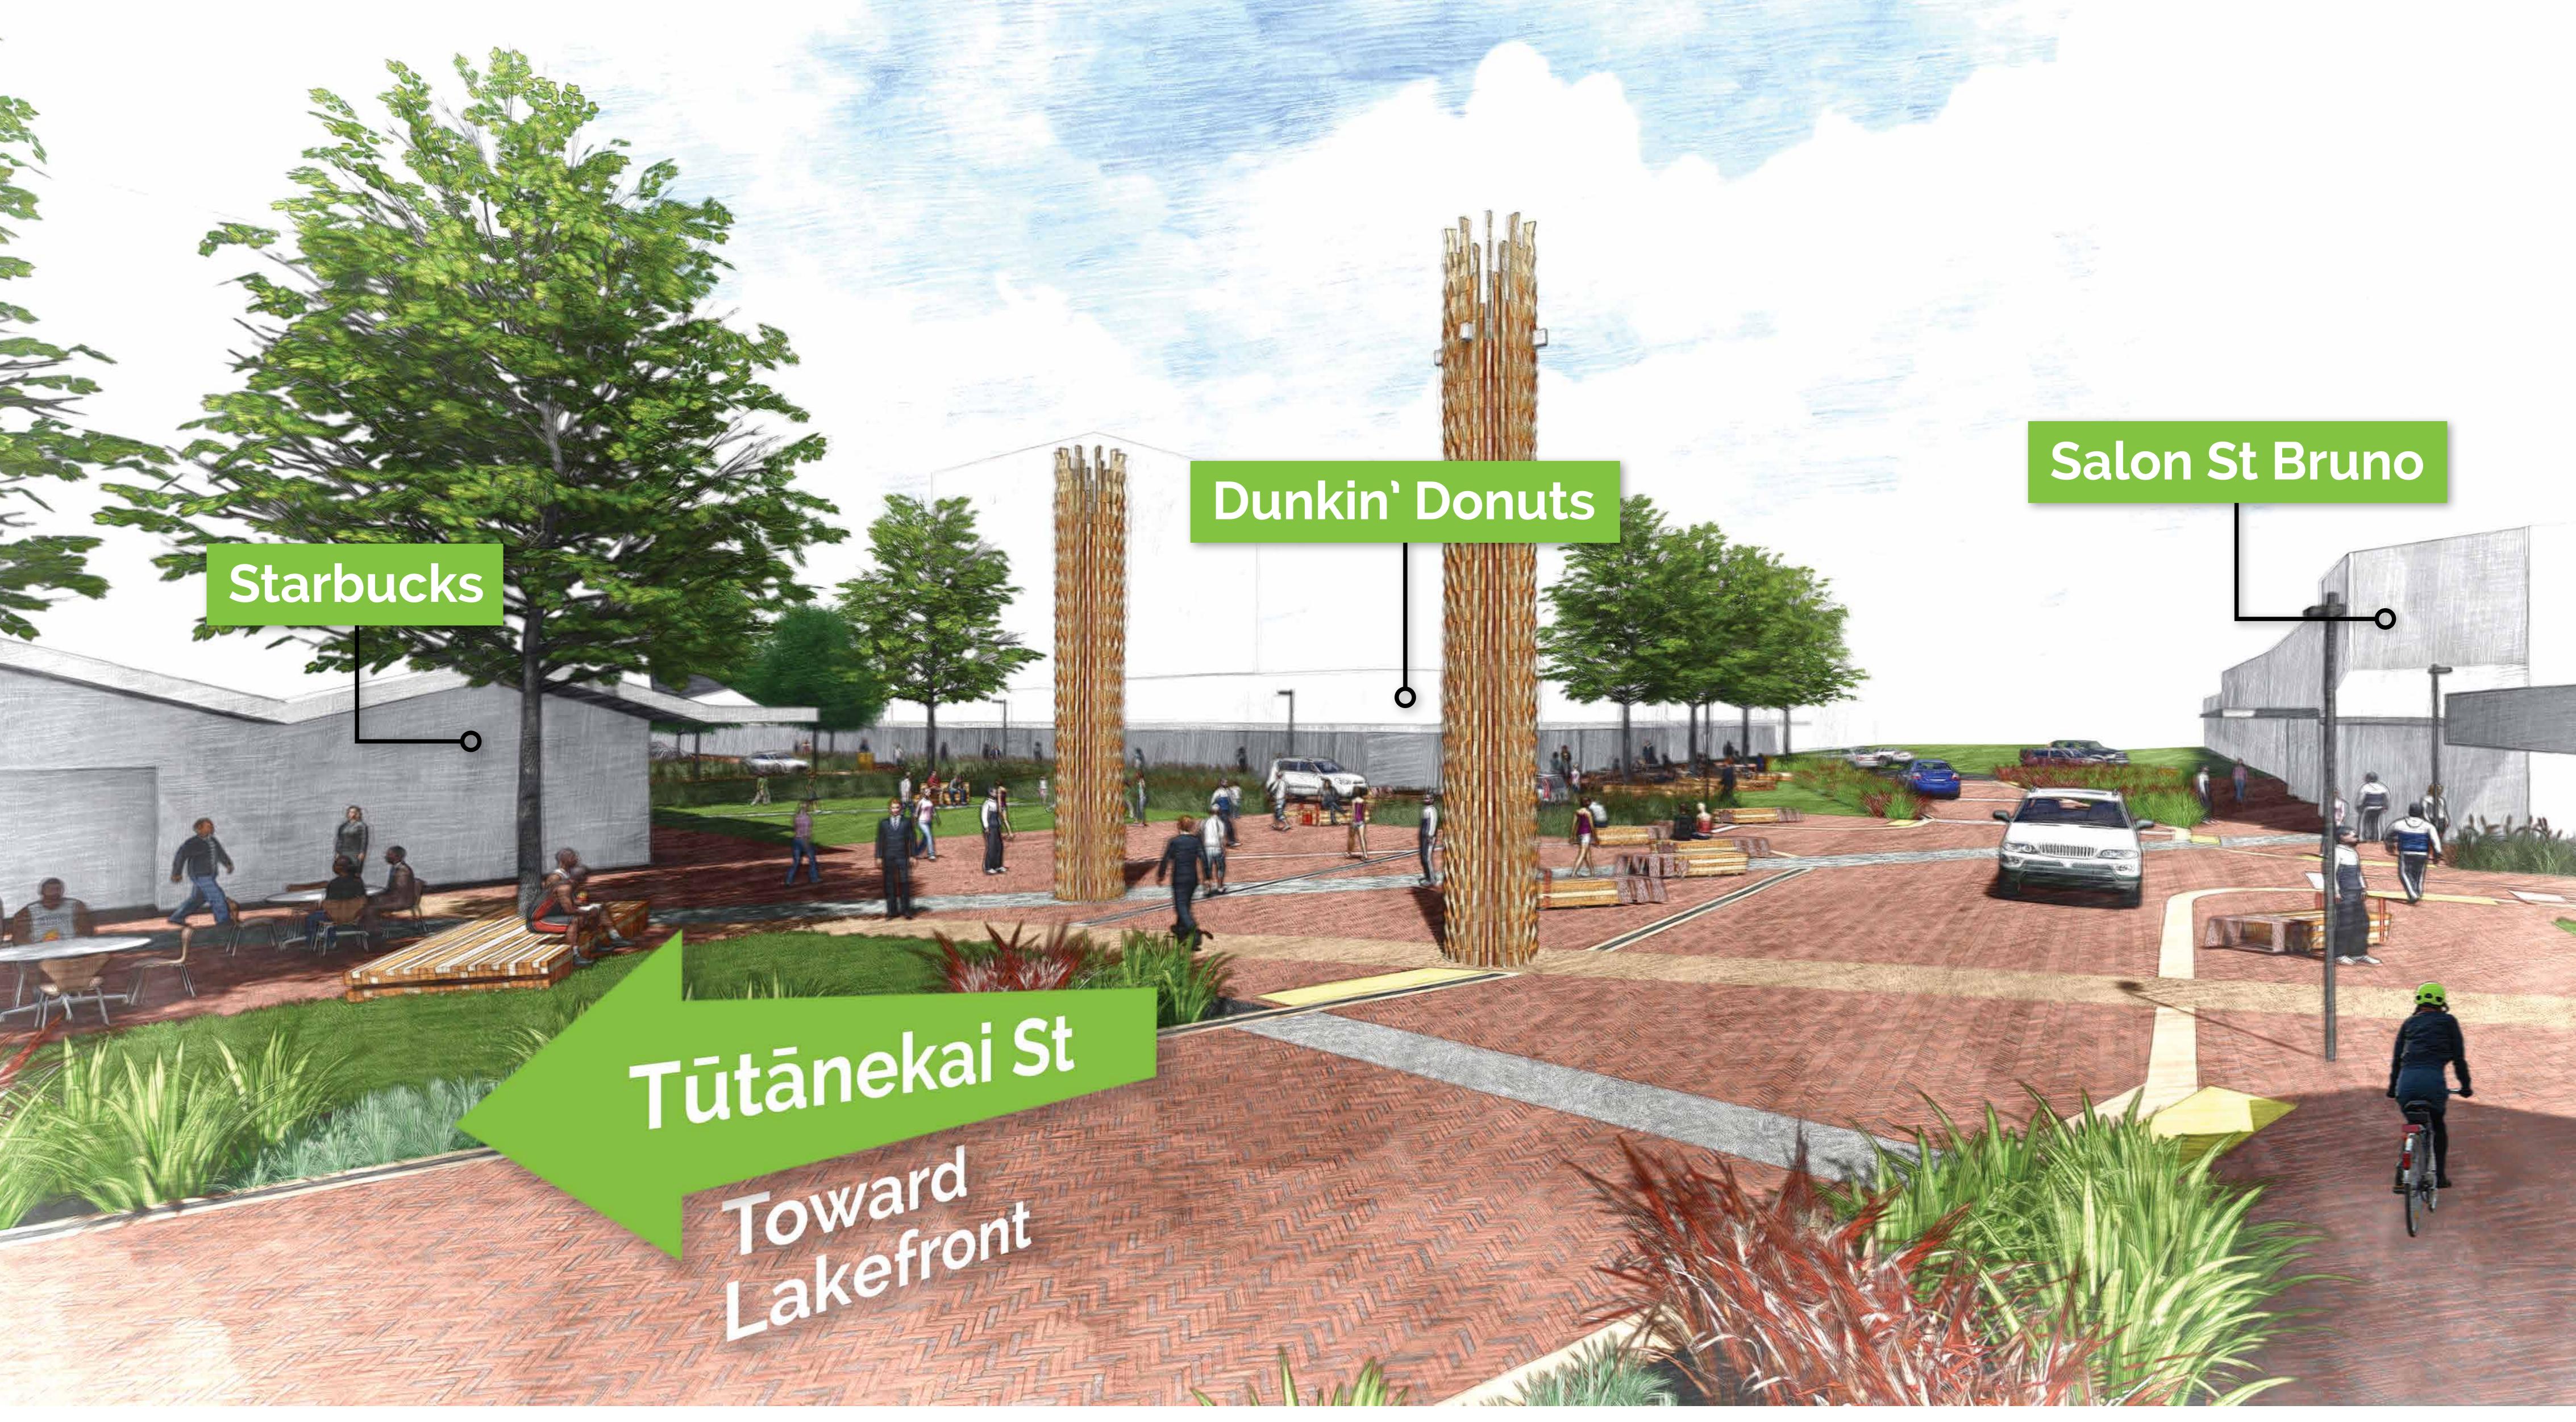

### Starbucks

### Dunkin' Donuts

## Tūtānekai St Ioward Central Mall

or phone: 07 348 4199

\*Image is artist's impression only. Colours may vary.

## Tūtānekai St toward Central val