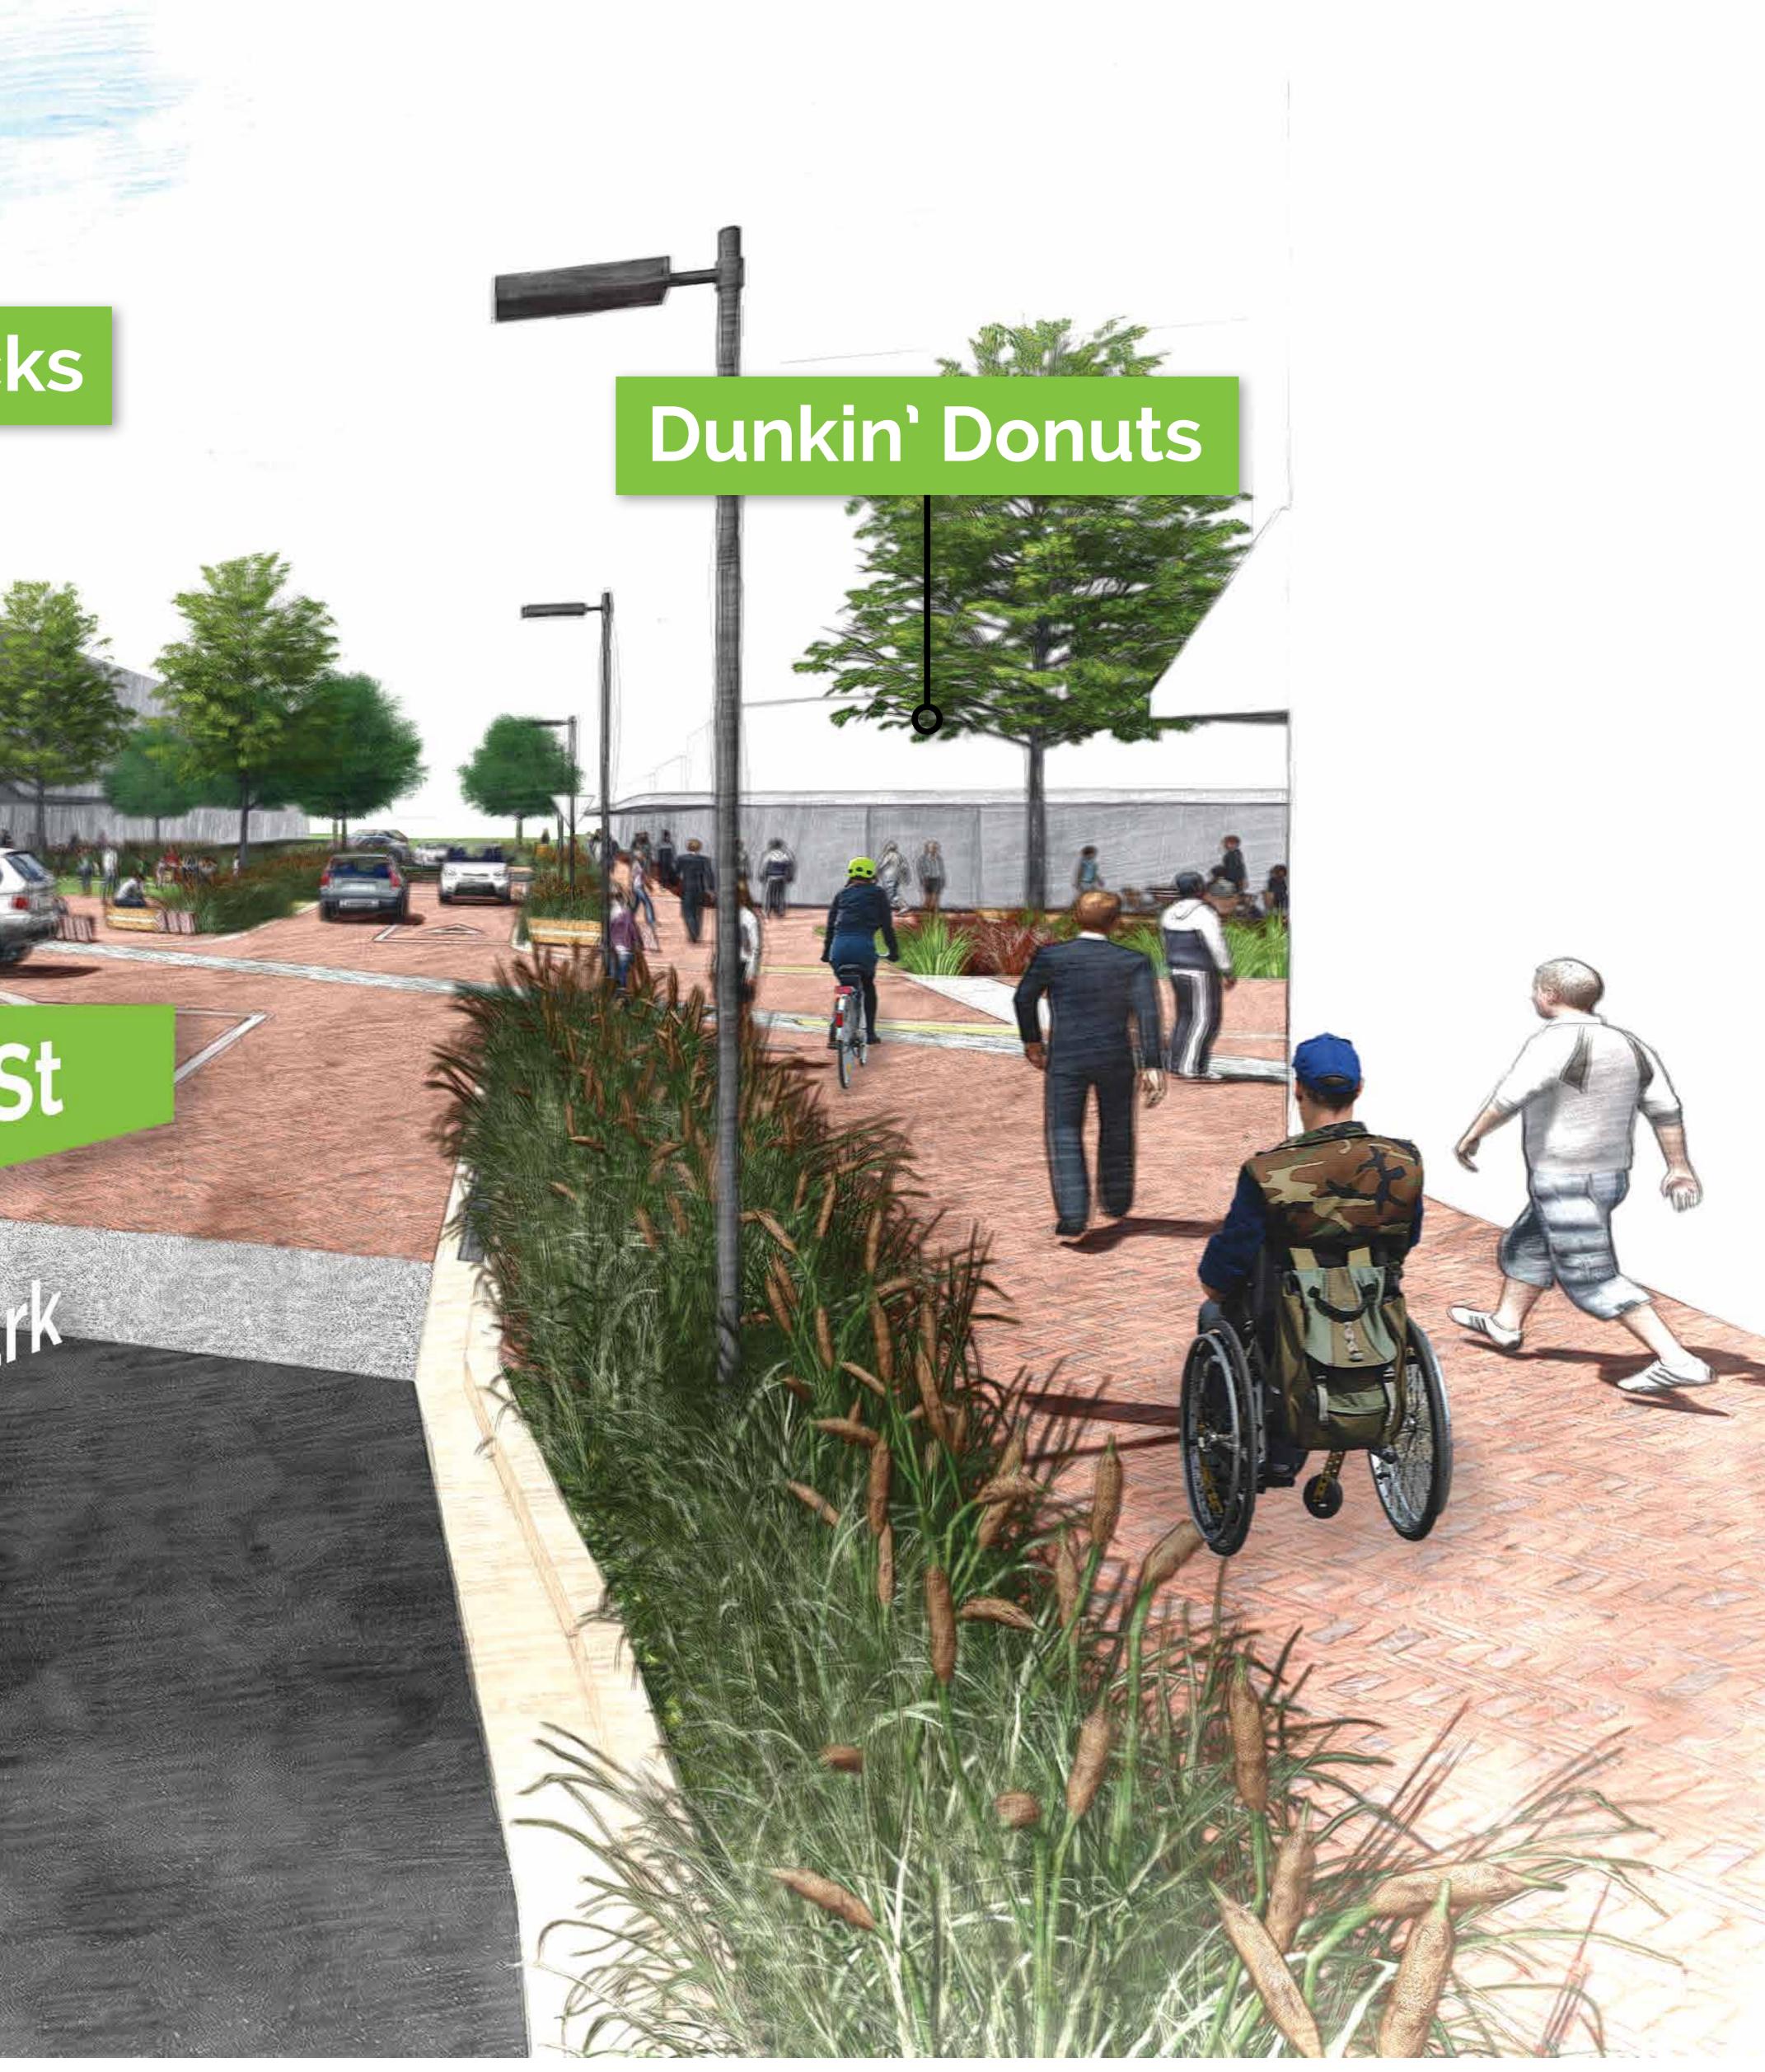

### Starbucks

### Dunkin' Donuts

## Tūtānekai St Ioward Central Mall

or phone: 07 348 4199

\*Image is artist's impression only. Colours may vary.

## Tūtānekai St toward Central val