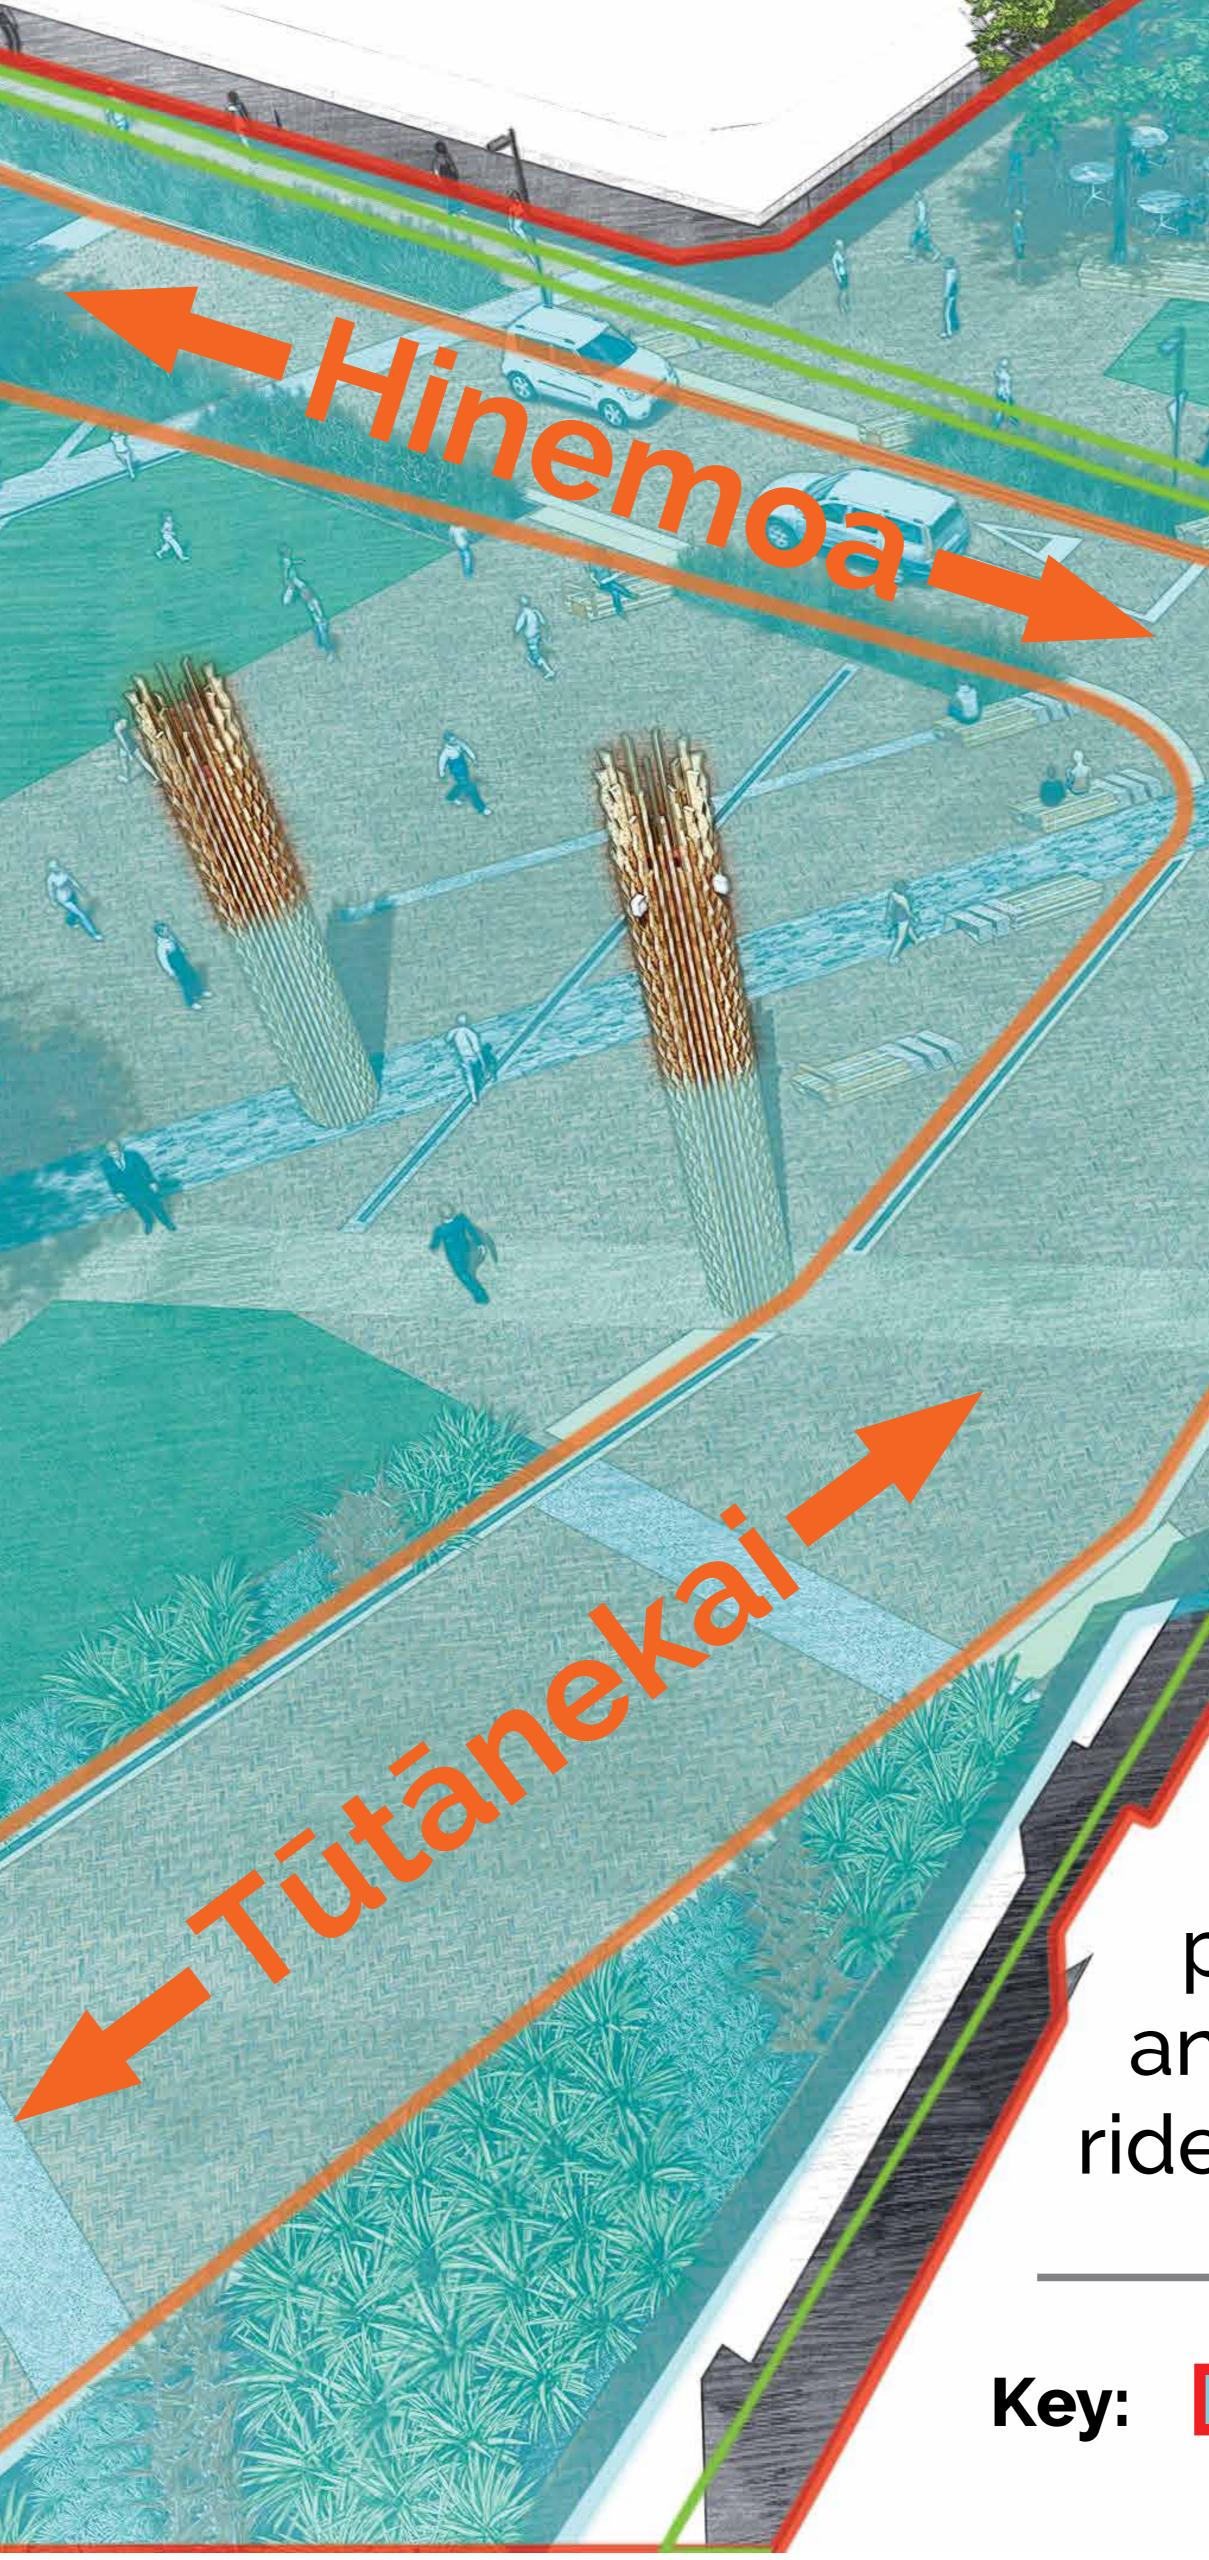

### Te Manawa – The Heart of the City For more information visit: rotorualakescouncil.nz/temanawa

Key: Shared Zone Cars Green Corridor

Te Manawa is a Shared Zone for pedestrians, cars, bikes and other users. Drivers and bike riders must give way to pedestrians.

# Hinemoa St Towald park and be and

or phone: 07 348 4199

\*Image is artist's impression only. Colours may vary.

## Tūtānekai St Ioward Central Mall

or phone: 07 348 4199

\*Image is artist's impression only. Colours may vary.

## Tūtānekai St toward Central val

### Hinemoa St Toward Government Gardens