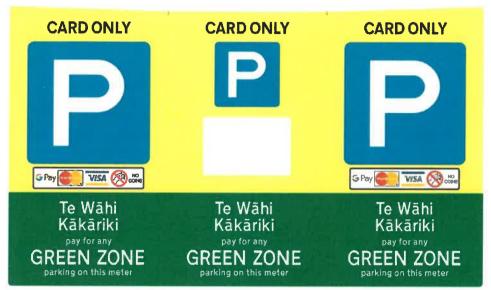

Green Zone, Card only meter sign

Blue Zone, Coin and Card capable meter

If meter is not working please call **09 444 2971** and quote Meter ID **1234** 