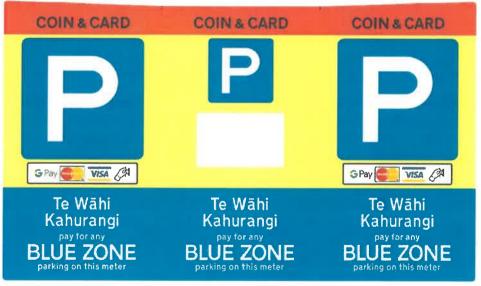

Green Zone, Card only meter sign

Blue Zone, Coin and Card capable meter

If meter is not working please call **09 444 2971** and quote Meter ID **1234** 