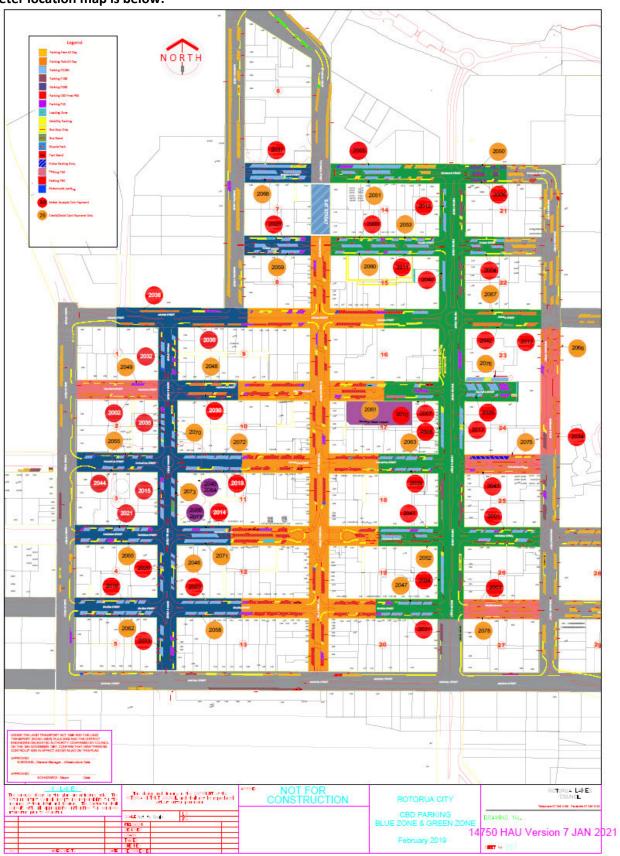

## The meter location map is below:

## Meter signage is as follows:

Specific guidance to the nearest available meter is provided by the meter helpline. In addition, usually the meter fault screen will advise the user to use another meter in the relevant Zone which are clearly indicated on the meters.