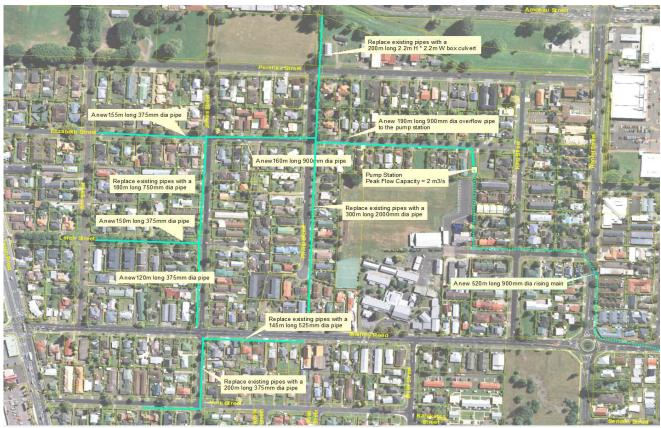

Figure 4. West 08 - East of Bennetts Road proposed works

Figure 5a. Location of proposed works in sub-catchment 12 (Central 03 & 04)

Figure 5b. Location of works in sub-catchment 12 cont. (central 03 – Whakatau St. area)