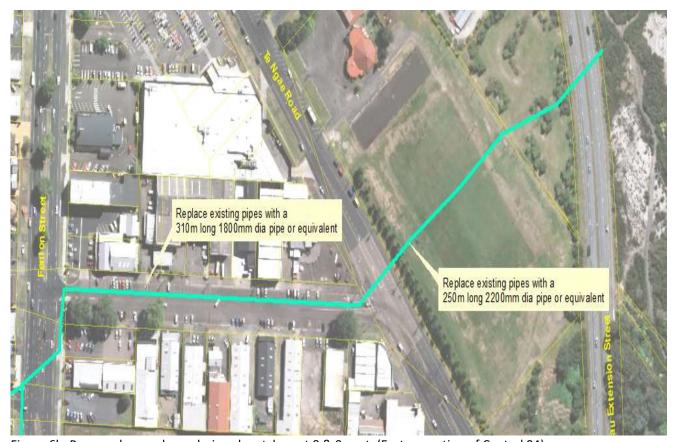

Figure 7a. Proposed upgrade works in sub-catchment 7 (Central 05 & 06)

Figure 7b Proposed upgrade works in sub-catchment 7 (Central 05 &06)

Figure 7c, Proposed upgrade works in sub-catchment 7 (Central 05 & 06)