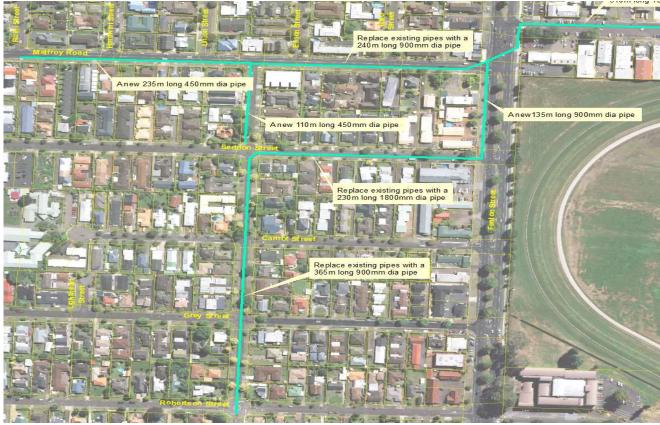

Figure 6a. Proposed upgrade works in sub-catchment 8 & 9 (Eastern section of Central 04)

Figure 6b. Proposed upgrade works in sub-catchment 8 & 9 cont. (Easters section of Central 04)

Figure 6c. Proposed upgrade works in sub-catchmenyt 8 & 9 cont. (East section of Central 04)