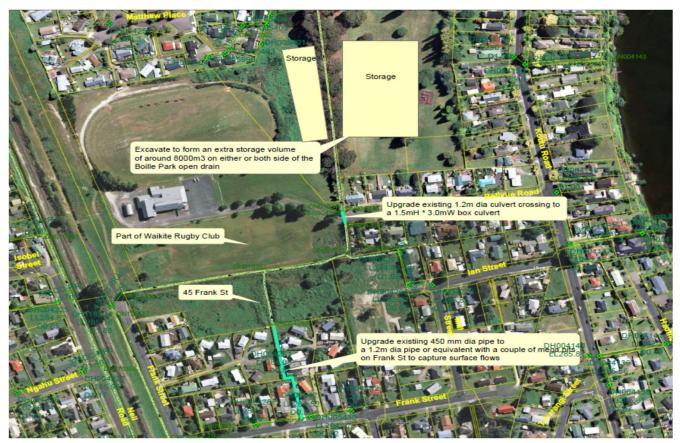

Figure 1. Location of the 4 proposed detention dams (Pukehangi PC2, West 04a, 04b & West 06)

Figure 2. West 06 -Frank Street and part of Waikite Rugby Club proposed works

Figure 3. West 07 - Springfield Golf Course proposed works