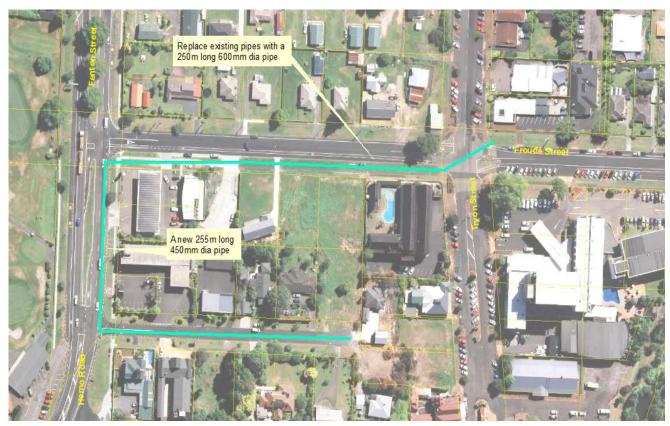

Figure 1. Location of the 4 proposed detention dams (Pukehangi PC2, West 04a, 04b & West 06)

Figure 2. West 06 -Frank Street and part of Waikite Rugby Club proposed works

Figure 3. West 07 - Springfield Golf Course proposed works