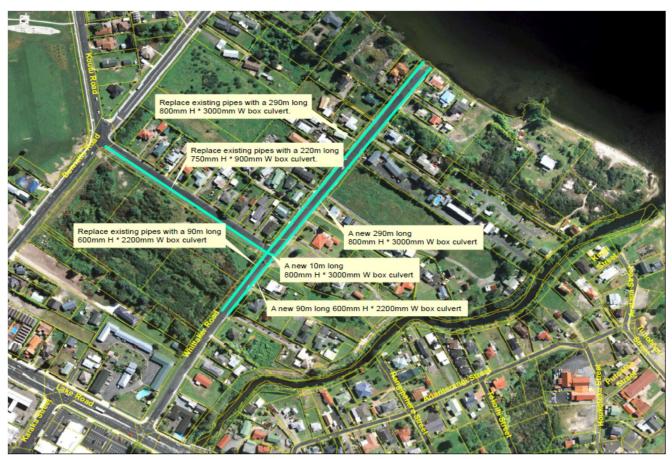

Figure 4. West 08 - East of Bennetts Road proposed works

Figure 5a. Location of proposed works in sub-catchment 12 (Central 03 & 04)

Figure 5b. Location of works in sub-catchment 12 cont. (central 03 – Whakatau St. area)