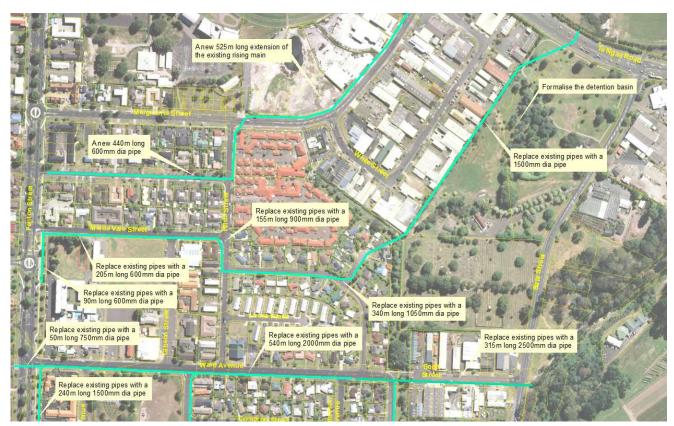

Figure 4. West 08 - East of Bennetts Road proposed works

Figure 5a. Location of proposed works in sub-catchment 12 (Central 03 & 04)

Figure 5b. Location of works in sub-catchment 12 cont. (central 03 – Whakatau St. area)