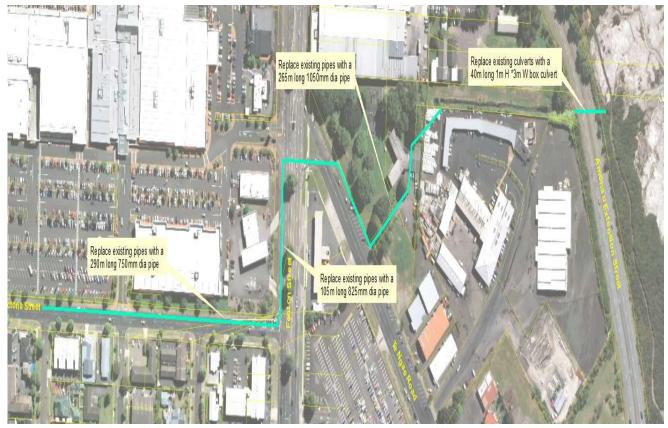

Figure 6a. Proposed upgrade works in sub-catchment 8 & 9 (Eastern section of Central 04)

Figure 6b. Proposed upgrade works in sub-catchment 8 & 9 cont. (Easters section of Central 04)

Figure 6c. Proposed upgrade works in sub-catchmenyt 8 & 9 cont. (East section of Central 04)