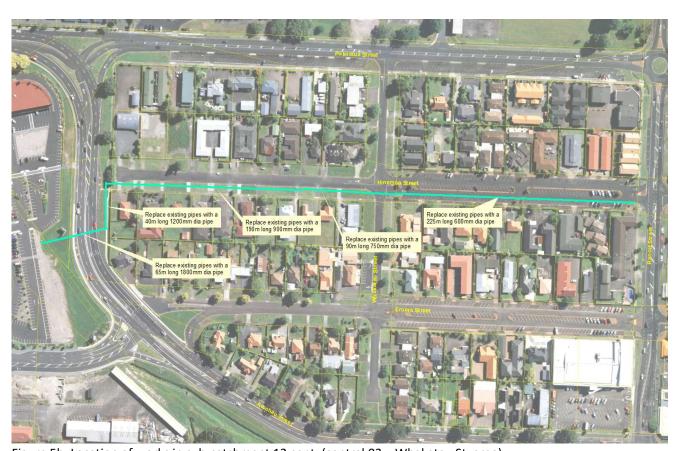

Figure 4. West 08 - East of Bennetts Road proposed works

Figure 5a. Location of proposed works in sub-catchment 12 (Central 03 & 04)

Figure 5b. Location of works in sub-catchment 12 cont. (central 03 – Whakatau St. area)