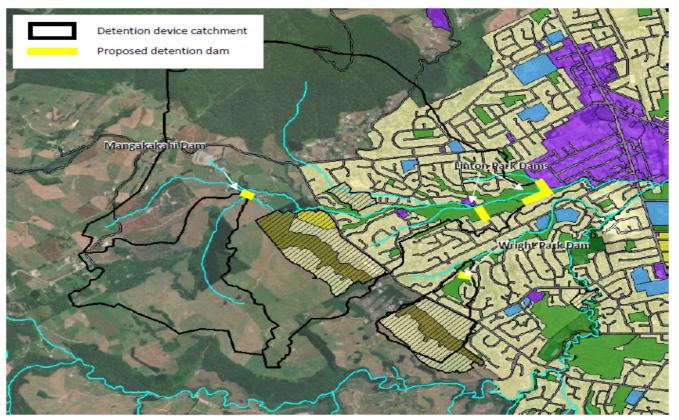

Figure 1. Location of the 4 proposed detention dams (Pukehangi PC2, West 04a, 04b & West 06)

Figure 2. West 06 -Frank Street and part of Waikite Rugby Club proposed works

Figure 3. West 07 - Springfield Golf Course proposed works