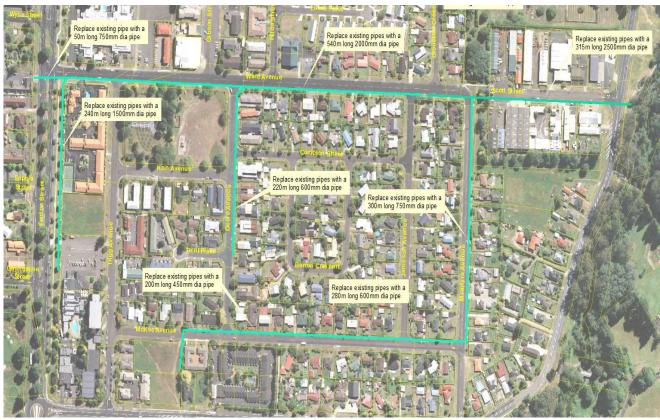

Figure 6a. Proposed upgrade works in sub-catchment 8 & 9 (Eastern section of Central 04)

Figure 6b. Proposed upgrade works in sub-catchment 8 & 9 cont. (Easters section of Central 04)

Figure 6c. Proposed upgrade works in sub-catchmenyt 8 & 9 cont. (East section of Central 04)