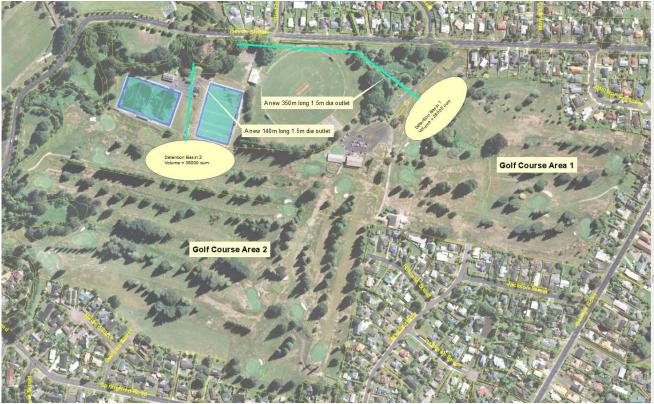

Figure 1. Location of the 4 proposed detention dams (Pukehangi PC2, West 04a, 04b & West 06)

Figure 2. West 06 -Frank Street and part of Waikite Rugby Club proposed works

Figure 3. West 07 - Springfield Golf Course proposed works