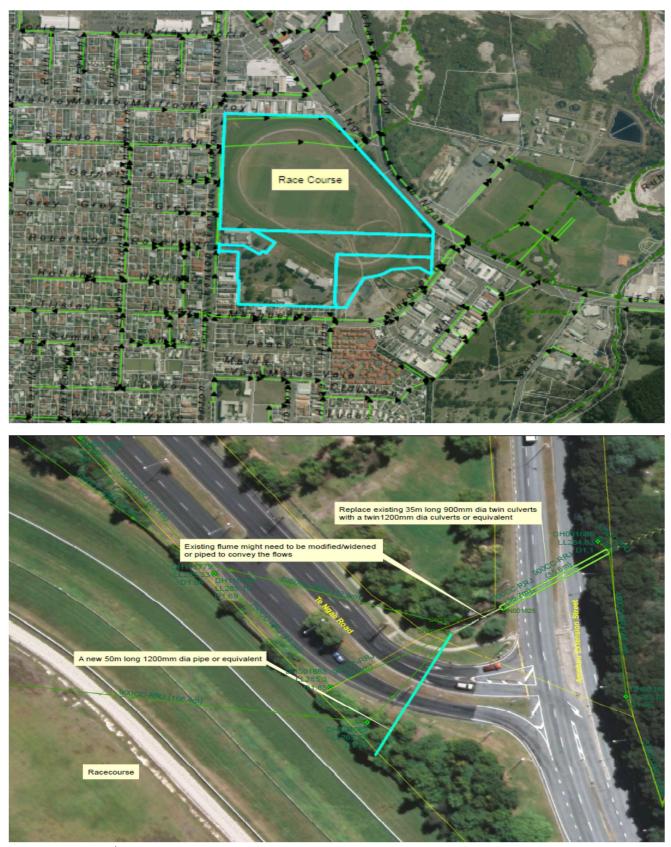

Figure 8. Location of works for the recycling centre development

Figure 9. Location /extent of proposed works for the race course development.