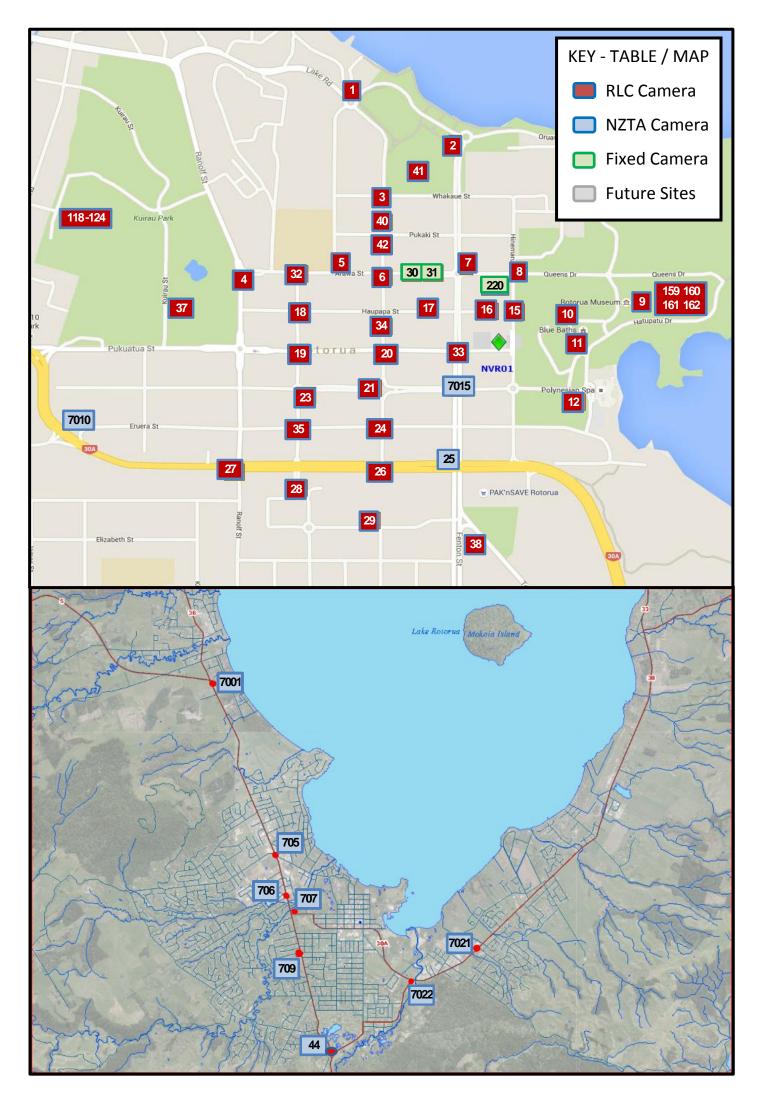

## External CCTV Cameras Operating in the Rotorua District - Updated 31 March 2018

| ID                   | Camera Name / Location                     | Installed Date | Status of Camera |
|----------------------|--------------------------------------------|----------------|------------------|
| 1.                   | Soundshell (Lake Front)                    |                | Working          |
| 2.                   | Memorial Drive (Lake Front)                |                | Working          |
| 3.                   | Whakaue Street (Eat Street)                |                | Working          |
| 4.                   | Cnr Arawa / Ranolf (Lava Bar)              |                | Working          |
| 5.                   | Arawa Street (Cits Club)                   |                | Working          |
| 6.                   | Courthouse (Arawa Street)                  |                | Working          |
| 7.                   | Fenton Street (i-Site)                     |                | Working          |
| 8.                   | Princes Gate (Queens Drive)                |                | Working          |
| 9.                   | Museum (Towers)                            |                | Working          |
| 10.                  | Bowling Club (Govt Gardens)                |                | Working          |
| 11.                  | Blue Baths (Govt Gardens)                  |                | Working          |
| 12.                  | Poly Pools                                 |                | Working          |
| 15.                  | Civic Centre (Hinemaru Street)             |                | Working          |
| 16.                  | Civic Centre (Haupapa Street)              |                | Working          |
| 17.                  | Library (Haupapa Street)                   |                | Working          |
| 18.                  | Central Pharmacy (Haupapa / Amohia)        |                | Working          |
| 19.                  | Car Park Building (Pukuatua Street)        |                | Working          |
| 20.                  | Tutanekai (Pukuatua Street)                |                | Working          |
| 21.                  | City Focus                                 |                | Working          |
| 23.                  | Old ANZ Cnr (Hinemoa / Amohia)             |                | Working          |
| 24.                  | Eruera Street / Tutanekai                  |                | Working          |
| 25.                  | McDonalds Corner (Fenton / Amohau)         |                | Working          |
| 26.                  | Amohau Central Mall (Tutanekai / Amohau)   |                | Working          |
| 27.                  | Skate Park (Ranolf / Amohau)               |                | Working          |
| 28.                  | Farmers (Central Mall)                     |                | Working          |
| 29.                  | Warehouse/Mall (Central Mall)              |                | Working          |
| 30.                  | Bus Stop (Arawa St)                        |                | Working          |
| 31.                  | Bus Stop (Arawa St)                        |                | Working          |
| 32.                  | Amohia / Arawa                             |                | Working          |
| 33.                  | Pukuatua / Fenton                          |                | Working          |
| 34.                  | Pukuatua / Haupapa (Night Market)          |                | Working          |
| 35.                  | 1231 Eruera St / Amohia St                 |                | Working          |
| 37.                  | Kuirau Park – Toilet Block                 |                | Working          |
| 38.                  | Youth Centre – Te Ngae Rd                  |                | Working          |
| 39.                  | Campervan (Poly Pools)                     |                | Not yet working  |
| 40.                  | Eat Street                                 |                | Working          |
| 41.                  | Village Green                              |                | Working          |
| 42.                  | Pukaki Street (Eat Streat)                 |                | Working          |
| 44.                  | Hemo                                       | Feb 2018       | Working          |
|                      | Aquatic Centre (6 x External cameras)      |                | Working          |
|                      | EEC (Front, Rear, East, West)              |                | Working          |
| 220.                 | RLC Councillor Car Park                    |                | Working          |
| 705.                 | Old Taupo / Fairy Springs / Koutu Corner   |                | Working          |
| 706.                 | Old Taupo / Sunset Road                    |                | Working          |
| 707.                 | Old Taupo / Pukuatua Street                |                | Working          |
| 707.                 | Old Taupo / Malfroy Road                   |                | Working          |
| 7001.                | SH 5 Ngongotaha RAB                        |                | Working          |
| 7010.                | Trade Central (K Mart)                     | March 2018     | Working          |
| 7010.                | Fenton Street /Hinemoa Street              | IVIGICII ZUIO  | Working          |
| 7013.                | Lynmore Junction                           |                | Working          |
| 7021.                | Te Ngae / Sala                             |                | Working          |
| WWTP                 | Waste Water Treatment Plant – Camper van   |                | Working          |
| Camper<br>WWTP Sewer | ·                                          |                |                  |
|                      | Waste Water Treatment Plant – Sewer Outlet |                | Working          |