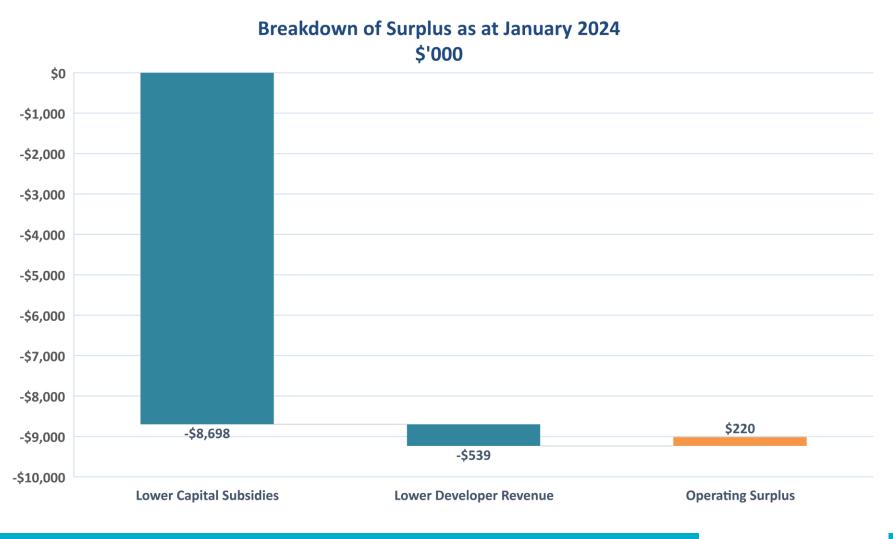

### ілсоме (\$9.1m)

- > YTD Council revenue of \$124.5m vs budget of \$133.6m
- Capital subsidies \$8.7m behind budget due to delivery of capex programme.
- User fee revenue is lower YTD than budgeted, offset by higher rates, investment income and operational subsidies.

### **January 2024 Financials**

| Figures in \$000's                    | Actual  | Budget          | Variance -<br>Favorable /<br>(Unfavorable) |
|---------------------------------------|---------|-----------------|--------------------------------------------|
| Income                                |         |                 |                                            |
| Fees & Charges                        | 9,851   | 11,508          | (1,657)                                    |
| Rates                                 | 97,388  | 97,017          | 371                                        |
| Investment Income                     | 700     | 335             | 365                                        |
| Development & Financial Contributions | 1,557   | 2,096           | (539)                                      |
| Subsidies & Grants - Capital          | 10,562  | 19,260          | (8,698)                                    |
| Subsidies & Grants - Operational      | 4,466   | 3,438           | 1,028                                      |
| Total Income                          | 124,524 | 133,654         | (9,130)                                    |
| Орех                                  |         |                 |                                            |
| Administration Expense                | 2,029   | 2,766           | 737                                        |
| Finance Cost                          | 126     | 234             | 108                                        |
| Maintenance                           | 947     | 1,267           | 320                                        |
| Operating Expenses                    | 41,204  | 39 <i>,</i> 888 | (1,316)                                    |
| Staff Costs                           | 20,469  | 20,471          | 1                                          |
| Utilities                             | 1,841   | 1,840           | (1)                                        |
| Depreciation                          | 25,508  | 25,508          |                                            |
| Interest Cost                         | 7,918   | 8,181           | 263                                        |
| Total Opex                            | 100,042 | 100,155         | 113                                        |
|                                       |         |                 |                                            |
| Total Operating Surplus / (Deficit)   | 24,482  | 33,498          | (9,017)                                    |