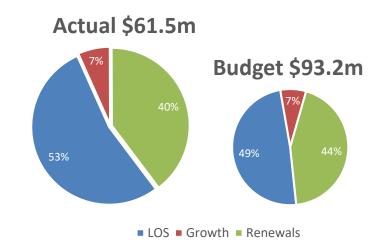

### CAPITAL EXPENDITURE

YTD spend

(\$31.7m)

> YTD Capex of \$61.5m vs budget of \$93.2m.

# January 2024 YTD Capex

|                                     | YTD Actual | YTD Budget |
|-------------------------------------|------------|------------|
| Community Leadership                | \$0.8m     | \$3.9m     |
| Community Wellbeing                 | \$17.5m    | \$26.3m    |
| District Development and Regulatory | \$0.3m     | \$0.2m     |
| Roading and Footpaths               | \$7.3m     | \$10.2m    |
| Sewerage and Sewage                 | \$22.5m    | \$34.8m    |
| Stormwater and Land Drainage        | \$9.4m     | \$12.7m    |
| Water Supplies                      | \$3.8m     | \$5.1m     |
| Total YTD                           | \$61.5m    | \$93.2m    |