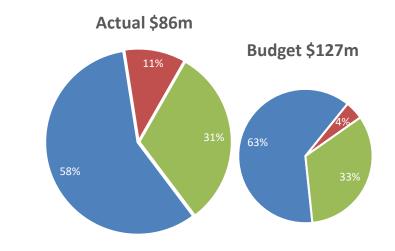

### CAPITAL EXPENDITURE

YTD spend

(\$40.9m)

> YTD Capex of \$86.3m vs budget of \$127.2m.

# May 2023 YTD Capex

LOS Growth Renewals

|                                     | YTD Actual | YTD Budget |
|-------------------------------------|------------|------------|
| Community Leadership                | \$7.1m     | \$6.6m     |
| Community Wellbeing                 | \$23.6m    | \$58.7m    |
| District Development and Regulatory | \$0.1m     | \$0.1m     |
| Roading and Footpaths               | \$13.5m    | \$11.9m    |
| Sewerage and Sewage                 | \$21.2m    | \$28.4m    |
| Stormwater and Land Drainage        | \$13.4m    | \$13.0m    |
| Water Supplies                      | \$7.4m     | \$8.5m     |
| Total YTD                           | \$86.3     | \$127.2m   |