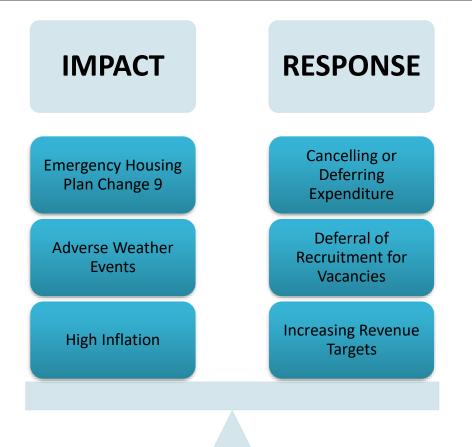

### **ROTORUA LAKES COUNCIL**

Financial Update - May 2023

### **Operating Pressures**



#### **Council's Operating Environment**



### How are we tracking year to date?

### ілсоме (\$22.9m)

- > YTD Council revenue of \$152.5m vs budget of \$175.4m
- Capital subsidies \$26.4m behind budget due to delivery of capex programme.
- User fee revenue is lower YTD than budgeted, offset by higher rates, investment income and operational subsidies.

### CAPITAL EXPENDITURE

YTD spend

(\$40.9m)

> YTD Capex of \$86.3m vs budget of \$127.2m.

### EXPENDITURE



- > YTD Council expenses of \$150.5m vs budget of \$146.0m
- Operating expenses are higher YTD than budgeted, offset by lower than budgeted staff costs, interest expense, administration and related expenses.

#### **NET DEBT**

## \$327.9m

Council has gross borrowing of \$336.6m, and cash on hand of \$8.7m.



## May 2023 De