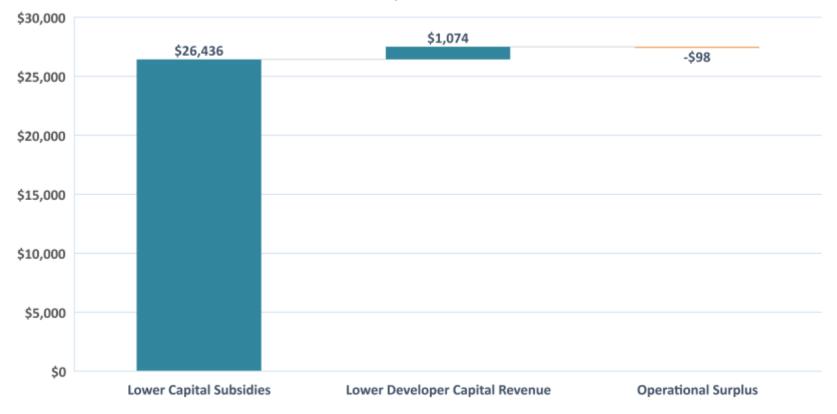

## May 2023 Deficit

## **Year End Operating Forecast**

Nov 2022 – Forecast operating deficit of \$5.6m identified, cost saving initiatives implemented

Jan 2023 – Forecast deficit downgraded to \$2.9m, further savings initiatives introduced

Mar 2023 – Forecast deficit cut further to \$1m as initiatives deliver planned savings

May 2023 – Forecast to be on budget for year-end