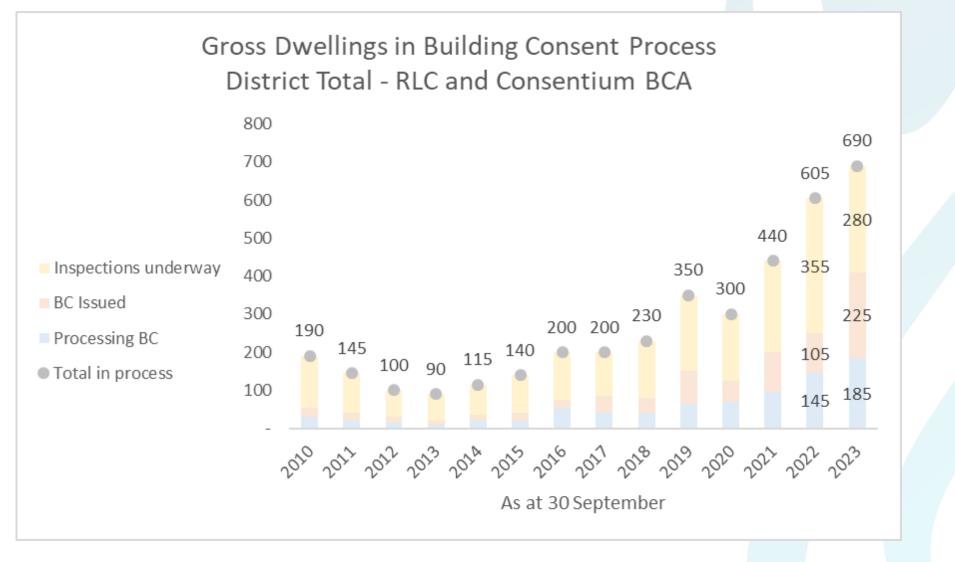

**





## Projected Housing Demand vs Active Housing Opportunities







# Housing lots created



LAKES COUNCIL

# Building consents issued

BUILDING CONSENTS FOR NEW DWELLING ISSUED FINANCIAL YEAR TO DATE (FYD) - YEAR ON YEAR COMPARISON

May

June

Financial year to date June '24

Sept

Oct

Nov

Dec

Jan

Feb

Mar

Apr

Aug

Previous Period - FY to date June '23

Previous Period - FY to date June '22

Previous Period - FY to date June '21

Document Set ID: 20004103 Version: 3, Version Date: 09/10/2023

July



### Total housing dwellings – 12 months to Sept. 2023

Gross Dwellings Constructed District Total - RLC and Consentium BCA



Sept. 2023 – 95 Consentium
Sept. 2022 – 20 Consentium

ROTO

LAKES COUNCIL

#### Net dwellings in Building consent process – is there still a pipeline?





# How busy are we?

#### Subdivision Resource Consents Granted

#### Land use Consents Granted





ROTORUA LAKES COUNCIL

# How busy are we?

**Building Consents Issued** 

Code of Compliance Issued





ROTORUA LAKES COUNCIL