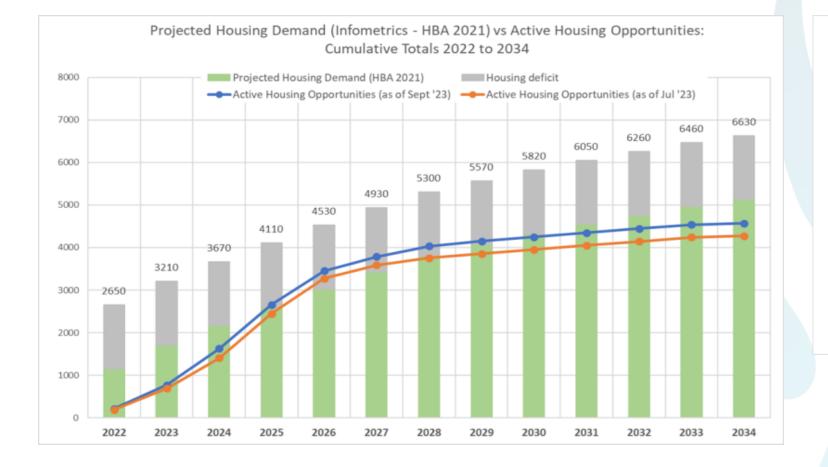

# Housing UPDATE

## **Development Pathway**





## Projected Housing Demand vs Active Housing Opportunities







# Housing lots created



LAKES COUNCIL

# Building consents issued

BUILDING CONSENTS FOR NEW DWELLING ISSUED FINANCIAL YEAR TO DATE (FYD) - YEAR ON YEAR COMPARISON

May

June

Financial year to date June '24

Sept

Oct

Nov

Dec

Jan

Feb

Mar

Apr

Aug

Previous Period - FY to date June '23

Previous Period - FY to date June '22

Previous Period - FY to date June '21

Document Set ID: 20004103 Version: 3, Version Date: 09/10/2023

July



### Total housing dwellings – 12 months to Sept. 2023

Gross Dwellings Constructed District Total - RLC and Consentium BCA



Sept. 2023 – 95 Consentium
Sept. 2022 – 20 Consentium

ROTO

LAKES COUNCIL

#### Net dwellings in Building consent process – is there still a pipeline?





# How busy are we?

#### Subdivision Resource Consents Granted

#