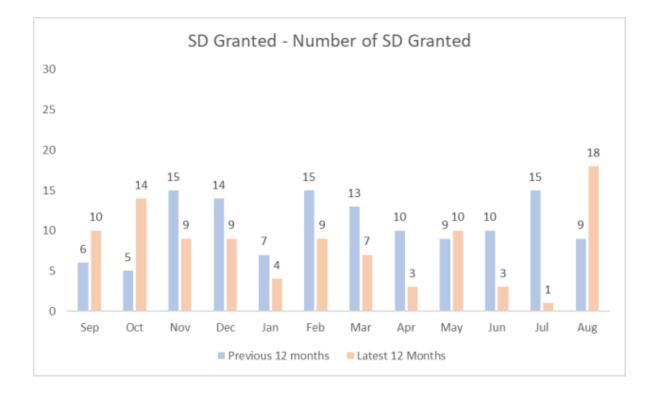

LAKES COUNCIL

# Building consents issued

BUILDING CONSENTS FOR NEW DWELLING ISSUED FINANCIAL YEAR TO DATE (FYD) - YEAR ON YEAR COMPARISON

May

June

Financial year to date June '24

Sept

Oct

Nov

Dec

Jan

Feb

Mar

Apr

Aug

Previous Period - FY to date June '23

Previous Period - FY to date June '22

Previous Period - FY to date June '21

Document Set ID: 20004103 Version: 3, Version Date: 09/10/2023

July



### Total housing dwellings – 12 months to Sept. 2023

Gross Dwellings Constructed District Total - RLC and Consentium BCA



Sept. 2023 – 95 Consentium
Sept. 2022 – 20 Consentium

ROTO

LAKES COUNCIL

#### Net dwellings in Building consent process – is there still a pipeline?





# How busy are we?

#### Subdivision Resource Consents Granted

#### Land use Consents Granted





ROTORUA LAKES COUNCIL

# How busy are we?

**Building Consents Issued** 

Code of Compliance Issued





ROTORUA LAKES COUNCIL