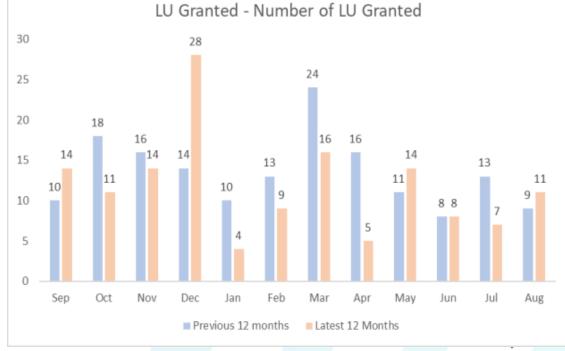

AKES COUNCIL

# Building consents issued

BUILDING CONSENTS FOR NEW DWELLING ISSUED FINANCIAL YEAR TO DATE (FYD) - YEAR ON YEAR COMPARISON

May

June

Financial year to date June '24

Sept

Oct

Nov

Dec

Jan

Feb

Mar

Apr

Aug

Previous Period - FY to date June '23

Previous Period - FY to date June '22

Previous Period - FY to date June '21

Document Set ID: 20004103 Version: 3, Version Date: 09/10/2023

July



### Total housing dwellings – 12 months to Sept. 2023

Gross Dwellings Constructed District Total - RLC and Consentium BCA



Sept. 2023 – 95 Consentium
Sept. 2022 – 20 Consentium

ROTO

LAKES COUNCIL

#### Net dwellings in Building consent process – is there still a pipeline?





# How busy are we?

#### Subdivision Resource Consents Granted

#### Land use Consents Granted





ROTORUA LAKES COUNCIL

# How busy are we?

**Building Consents Issued** 

Code of Compliance Issued





ROTORUA LAKES COUNCIL