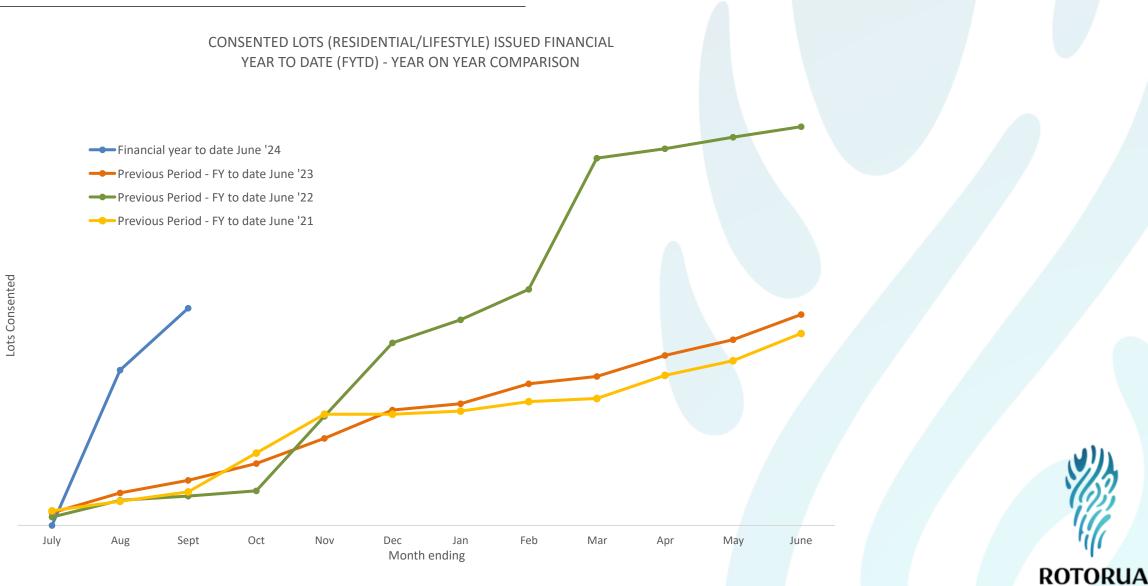

# Building consents issued

BUILDING CONSENTS FOR NEW DWELLING ISSUED FINANCIAL YEAR TO DATE (FYD) - YEAR ON YEAR COMPARISON

May

June

Financial year to date June '24

Sept

Oct

Nov

Dec

Jan

Feb

Mar

Apr

Aug

Previous Period - FY to date June '23

Previous Period - FY to date June '22

Previous Period - FY to date June '21

Document Set ID: 20004103 Version: 3, Version Date: 09/10/2023

July