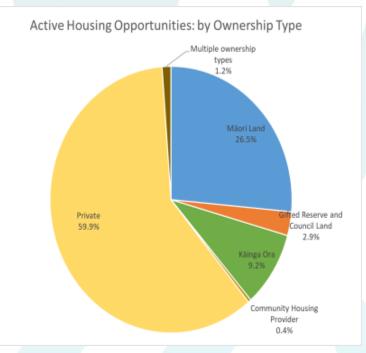

# Housing UPDATE

## **Development Pathway**





## Projected Housing Demand vs Active Housing Opportunities







# Housing lots created



LAKES COUNCIL

# Building consents issued

BUILDING CONSENTS FOR NEW DWELLING ISSUED FINANCIAL YEAR TO DATE (FYD) - YEAR ON YEAR COMPARISON

May

June

Financial year to date June '24

Sept

Oct

Nov

Dec

Jan

Feb

Mar

Apr

Aug

Previous Period - FY to date June '23

Previous Period - FY to date June '22

Previous Period - FY to date June '21

Document Set ID: 20004103 Version: 3, Version Date: 09/10/2023

July



### Total housing dwellings – 12 months to Sept. 2023

Gross Dwellings Constructed District Total - RLC and Consentium BCA



Sept. 2023 – 95 Consentium
Sept. 2022 – 20 Consentium

ROTO

LAKES COUNCIL

#### Net dwellings in Building consent process – is there still a pipeline?





# How busy are we?

#### Subdivision Resource Consents Granted

###