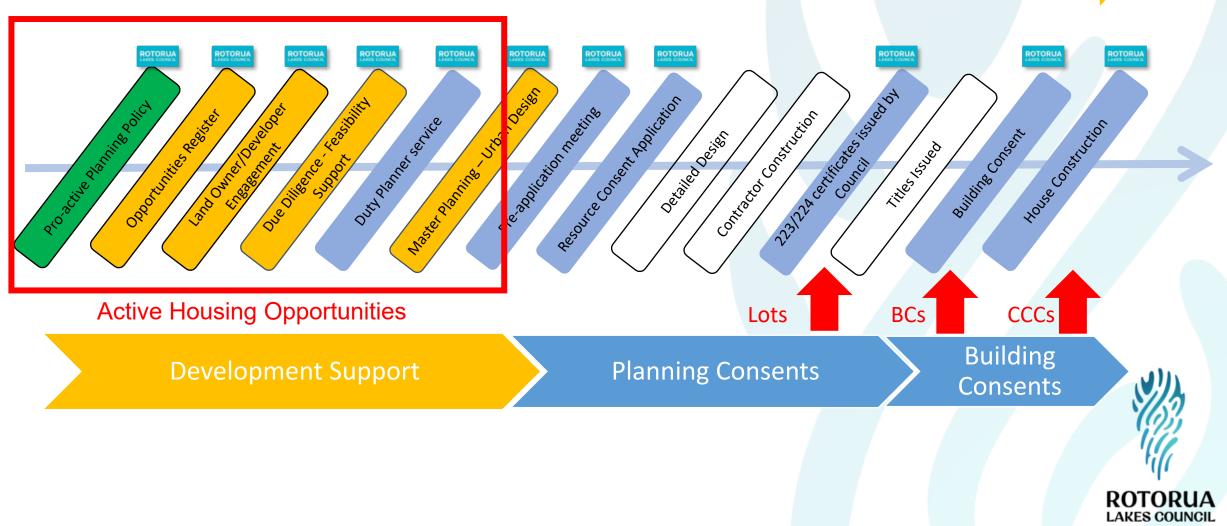

# Housing UPDATE

## **Development Pathway**





## Projected Housing Demand vs Active Housing Opportunities







# Housing lots created



LAKES COUNCIL

# Building consents issued

BUILDING CONSENTS FOR NEW DWELLING ISSUED FINANCIAL YEAR TO DATE (FYD) - YEAR ON YEAR COMPARISON

May

June

Financial year to date June '24

Sept

Oct

Nov

Dec

Jan

Feb

Mar

Apr

Aug

Previous Period - FY to date June '23

Previous Period - FY to date June '22

Previous Period - FY to date June '21

Document Set ID: 20004103 Version: 3, Version Date: 09/10/2023

July



### Total housing dwellings – 12 months to Sept. 2023

Gross Dwellings Constructed District Total - RLC and Consentium BCA



Sept. 2023 – 95 Consentium
Sept. 2022 – 20 Consentium

ROTO

LAKES COUNCIL

#### Net dwellings in Building consent process – is there still a pipeline?





#