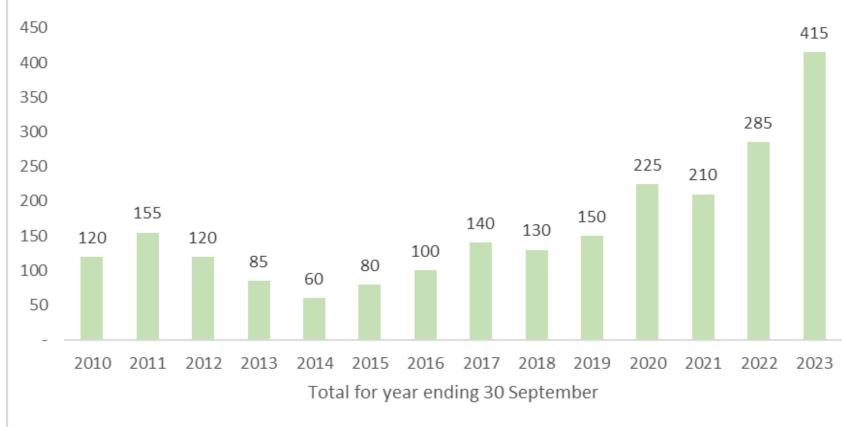

# Housing UPDATE

## **Development Pathway**





## Projected Housing Demand vs Active Housing Opportunities







# Housing lots created



LAKES COUNCIL

# Building consents issued

BUILDING CONSENTS FOR NEW DWELLING ISSUED FINANCIAL YEAR TO DATE (FYD) - YEAR ON YEAR COMPARISON

May

June

Financial year to date June '24

Sept

Oct

Nov

Dec

Jan

Feb

Mar

Apr

Aug

Previous Period - FY to date June '23

Previous Period - FY to date June '22

Previous Period - FY to date June '21

Document Set ID: 20004103 Version: 3, Version Date: 09/10/2023

July



### Total housing dwellings – 12 months to Sept. 2023

Gross Dwellings Constructed District Total - RLC and Consentium BCA



Sept. 2023 – 95 Consentium
Sept. 2022 – 20 Consentium

ROTO

LAKES COUNCIL

#### Net dwellings in Building consent process – is there still a pipeline?





# How busy are we?

#### Subdivision Resource Consents Granted

#### Land use Consents Granted





ROTORUA LAKES COUNCIL

# How busy are we?

**Building Consents Issued** 

Code of Compliance Issued





ROTORUA LAKES COUNCIL