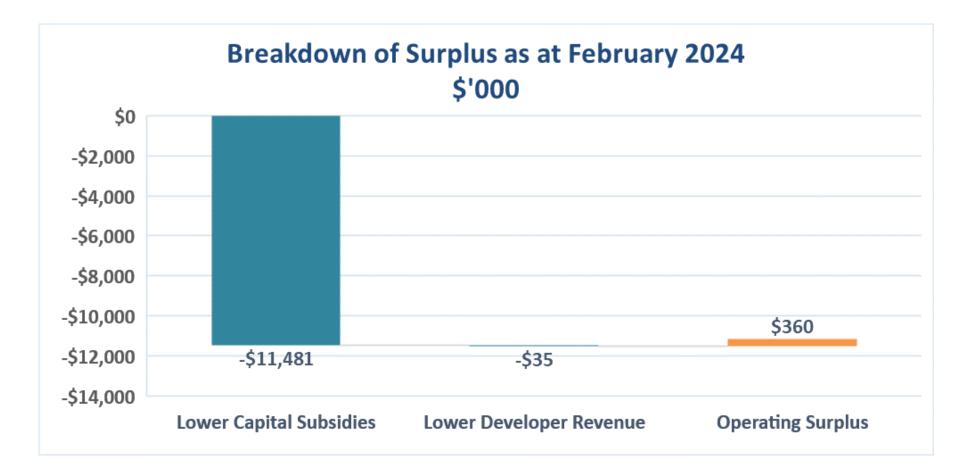

### ілсоме (\$9.7m)

- > YTD Council revenue of \$131.6m vs budget of \$141.3m
- Capital subsidies \$11.4m behind budget due to delivery of capex programme.
- User fee revenue is lower YTD than budgeted, offset by higher rates, investment income and operational subsidies.

### February 2024 Financials

| Figures in \$000's                    | Actual  | Budget  | Variance -<br>Favorable /<br>(Unfavorable) |
|---------------------------------------|---------|---------|--------------------------------------------|
| Income                                |         |         |                                            |
| Fees & Charges                        | 11,177  | 13,076  | (1,900)                                    |
| Rates                                 | 101,696 | 99,447  | 2,248                                      |
| Investment Income                     | 791     | 383     | 408                                        |
| Development & Financial Contributions | 2,360   | 2,395   | (35)                                       |
| Subsidies & Grants - Capital          | 10,531  | 22,011  | (11,481)                                   |
| Subsidies & Grants - Operational      | 5,039   | 3,953   | 1,086                                      |
| Total Income                          | 131,593 | 141,267 | (9,673)                                    |
| Орех                                  |         |         |                                            |
| Administration Expense                | 2,311   | 3,124   | 813                                        |
| Finance Cost                          | 146     | 268     | 122                                        |
| Maintenance                           | 1,098   | 1,438   | 340                                        |
| Operating Expenses                    | 48,239  | 45,619  | (2,621)                                    |
| Staff Costs                           | 23,081  | 23,323  | 242                                        |
| Utilities                             | 2,043   | 2,107   | 64                                         |
| Depreciation                          | 28,711  | 29,152  | 441                                        |
| Interest Cost                         | 10,234  | 9,350   | (884)                                      |
| Total Opex                            | 115,864 | 114,381 | (1,483)                                    |
| Total Operating Surplus / (Deficit)   | 15,730  | 26,886  | (11,156)                                   |

#### February 2024 Variance Breakdown