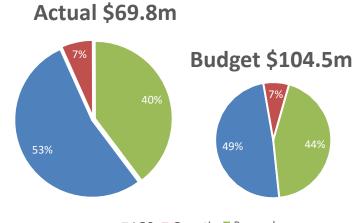

#### CAPITAL EXPENDITURE

YTD spend

(\$34.7m)

> YTD Capex of \$69.8m vs budget of \$104.5m.

# February 2024 YTD Capex

LOS Growth Renewals

|                                     | YTD Actual | YTD Budget |
|-------------------------------------|------------|------------|
| Community Leadership                | \$2.8m     | \$5.5m     |
| Community Wellbeing                 | \$20.1m    | \$29.3m    |
| District Development and Regulatory | \$0.3m     | \$0.2m     |
| Roading and Footpaths               | \$8.9m     | \$11.5m    |
| Sewerage and Sewage                 | \$23.4m    | \$39.1m    |
| Stormwater and Land Drainage        | \$10.5m    | \$14.3m    |
| Water Supplies                      | \$4.1m     | \$4.9m     |
| Total YTD                           | \$69.8m    | \$104.6m   |